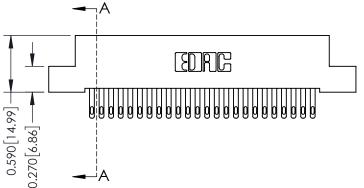

342 ENG MASTER J.LEE DATE: OCT. 06/09 SHEET 1 OF 3 NTS

342 Assembly

THIS IS A C.A.D. GENERATED DRAWING DO NOT MAKE MANUAL REVISIONS TO MASTER. ISSUE NUMBER

ORIGINAL

1

| 342 / 392 Series Card Edge Connector<br>Contact Bend Detail |                                                                                                                                     | ACAD REFERENCE NO. 342 ENG MASTER |             |          |          |
|-------------------------------------------------------------|-------------------------------------------------------------------------------------------------------------------------------------|-----------------------------------|-------------|----------|----------|
|                                                             |                                                                                                                                     | DRAWN:                            | J.LEE       | DATE: OC | T. 06/09 |
|                                                             |                                                                                                                                     | CHECKED                           | ):          | DATE:    |          |
| EDAC INC                                                    | ARE THE PROPERTY OF EDAC INC.,AND — SHALL NOT BE REPRODUCED,OR COPIED OR USED AS THE BASIS FOR THE MANUFACTURE OR SALE OF APPARATUS | SCALE:                            | NTS         | SHEET :  | 2 OF 3   |
| TORONTO, ONTARIO                                            |                                                                                                                                     | DRAWING                           | NUMBER      |          | ISSUE    |
| YOUR CONNECTION TO QUALITY & SERVICE                        |                                                                                                                                     | 3                                 | 42 Assembly |          | 1        |