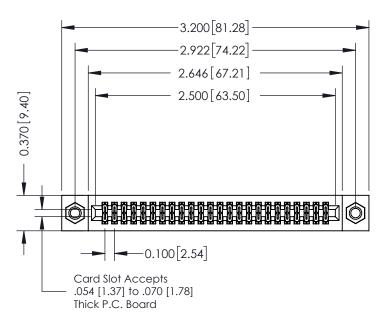

## **See Accompanying Pages for:**

- **Contact Bend Details**
- **Mounting Options**

| 342 / 392 Card Edge Connector |
|-------------------------------|
| Part Number: 342-048-500-207  |

YOUR CONNECTION TO QUALITY & SERVICE

342 ENG MASTER J.LEE DATE: OCT. 06/09 SHEET 1 OF 3 NTS

342 Assembly

THIS IS A C.A.D. GENERATED DRAWING DO NOT MAKE MANUAL REVISIONS TO MASTER. ISSUE NUMBER

ORIGINAL

1

| 342 / 392 Series Card Edge Connector<br>Contact Bend Detail |                                                                                                                                     | ACAD REFERENCE NO. 342 ENG MASTER |             |          |          |
|-------------------------------------------------------------|-------------------------------------------------------------------------------------------------------------------------------------|-----------------------------------|-------------|----------|----------|
|                                                             |                                                                                                                                     | DRAWN:                            | J.LEE       | DATE: OC | T. 06/09 |
|                                                             |                                                                                                                                     | CHECKED                           | ):          | DATE:    |          |
| EDAC INC                                                    | ARE THE PROPERTY OF EDAC INC.,AND — SHALL NOT BE REPRODUCED,OR COPIED OR USED AS THE BASIS FOR THE MANUFACTURE OR SALE OF APPARATUS | SCALE:                            | NTS         | SHEET :  | 2 OF 3   |
| TORONTO, ONTARIO                                            |                                                                                                                                     | DRAWING                           | NUMBER      |          | ISSUE    |
| YOUR CONNECTION TO QUALITY & SERVICE                        |                                                                                                                                     | 3                                 | 42 Assembly |          | 1        |