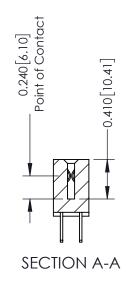

## **Contact Detail**

500-Wire Hole .050x.025(1.27x0.64) - Tail LG=.270(6.86) .100 [2.54] Contact Spacing x .200 [5.08] Row Spacing