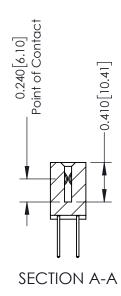

## **Mounting Option** 08-#4-40 Unified Threaded Inserts 0.370 [9.40]

**Contact Detail** 523-P.C. Tail .025 Sq.(0.64 Sq.) - Tail LG=.400(10.16) .100 [2.54] Contact Spacing x .200 [5.08] Row Spacing

THIS IS A C.A.D. GENERATED DRAWING DO NOT MAKE MANUAL REVISIONS TO MASTER

ISSUE NUMBER

ORIGINAL

1

| 342 / 392 Card Edge Conne            | ACAD REFERENCE NO. 342 ENG MASTER                                                                      |                |         |           |
|--------------------------------------|--------------------------------------------------------------------------------------------------------|----------------|---------|-----------|
| Mounting Options                     |                                                                                                        | DRAWN: J.LEE   | DATE: O | CT. 06/09 |
|                                      |                                                                                                        | CHECKED:       | DATE:   |           |
| EDAC INC                             |                                                                                                        | SCALE: NTS     | SHEET : | 3 OF 3    |
| TORONTO, ONTARIO                     | ARE THE PROPERTY OF EDAC INC.,AND<br>SHALL NOT BE REPRODUCED,OR COPIED<br>OR USED AS THE BASIS FOR THE | DRAWING NUMBER | •       | ISSUE     |
| YOUR CONNECTION TO QUALITY & SERVICE | MANUFACTURE OR SALE OF APPARATUS                                                                       | 342 Assembly   |         | 1         |