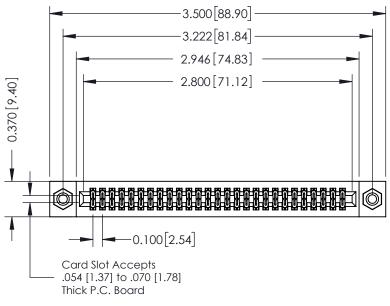

|   | ACAD REFERENCE NO | . 342 ENG MASTER |  |  |  |
|---|-------------------|------------------|--|--|--|
|   | DRAWN: J.LEE      | DATE: OCT. 06/09 |  |  |  |
|   | CHECKED:          | DATE:            |  |  |  |
|   | SCALE: NTS        | SHEET 1 OF 3     |  |  |  |
| ) | DRAWING NUMBER    | ISSUE            |  |  |  |

342 Assembly

THIS IS A C.A.D. GENERATED DRAWING DO NOT MAKE MANUAL REVISIONS TO MASTER. ISSUE NUMBER

ORIGINAL

1

| 342 / 392 Series Card Edge Connector |                                                                                                                                              |          | ACAD REFERENCE NO. 342 ENG MASTER |                  |        |  |
|--------------------------------------|----------------------------------------------------------------------------------------------------------------------------------------------|----------|-----------------------------------|------------------|--------|--|
| Contact Bend Detail                  |                                                                                                                                              | DRAWN:   | J.LEE                             | DATE: OCT. 06/09 |        |  |
|                                      |                                                                                                                                              | CHECKED: |                                   | DATE:            |        |  |
|                                      | THESE DRAWINGS AND SPECIFICATIONS                                                                                                            | SCALE:   | NTS                               | SHEET :          | 2 OF 3 |  |
| TORONTO, ONTARIO                     | TORONTO, ONTARIO SHALL NOT BE REPRODUCED,OR COPIED OR USED AS THE BASIS FOR THE MANUFACTURE OR SALE OF APPARATUS WITHOUT WRITTEN PERMISSION. | DRAWING  | NUMBER                            |                  | ISSUE  |  |
|                                      |                                                                                                                                              | 3        | 42 Assembly                       |                  | 1      |  |