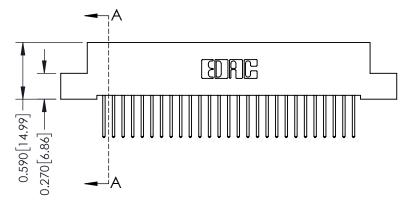

342 Assembly

THIS IS A C.A.D. GENERATED DRAWING DO NOT MAKE MANUAL REVISIONS TO MASTER. ISSUE NUMBER

ORIGINAL

1

| 342 / 392 Series Card Edge Connector |                                                                                                                                              |          | ACAD REFERENCE NO. 342 ENG MASTER |                  |        |  |
|--------------------------------------|----------------------------------------------------------------------------------------------------------------------------------------------|----------|-----------------------------------|------------------|--------|--|
| Contact Bend Detail                  |                                                                                                                                              | DRAWN:   | J.LEE                             | DATE: OCT. 06/09 |        |  |
|                                      |                                                                                                                                              | CHECKED: |                                   | DATE:            |        |  |
|                                      | THESE DRAWINGS AND SPECIFICATIONS                                                                                                            | SCALE:   | NTS                               | SHEET :          | 2 OF 3 |  |
| TORONTO, ONTARIO                     | TORONTO, ONTARIO SHALL NOT BE REPRODUCED,OR COPIED OR USED AS THE BASIS FOR THE MANUFACTURE OR SALE OF APPARATUS WITHOUT WRITTEN PERMISSION. | DRAWING  | NUMBER                            |                  | ISSUE  |  |
|                                      |                                                                                                                                              | 3        | 42 Assembly                       |                  | 1      |  |