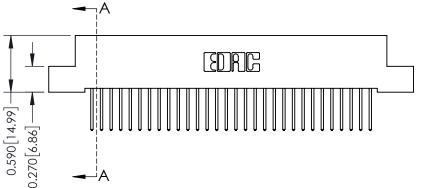

THIS IS A C.A.D. GENERATED DRAWING DO NOT MAKE MANUAL REVISIONS TO MASTER. ISSUE NUMBER

ORIGINAL

1

| 342 / 392 Series Card Edge Connector<br>Contact Bend Detail |                                                                                                                                                                                                  | ACAD REFERENCE NO. 342 ENG MASTER |             |                  |        |
|-------------------------------------------------------------|--------------------------------------------------------------------------------------------------------------------------------------------------------------------------------------------------|-----------------------------------|-------------|------------------|--------|
|                                                             |                                                                                                                                                                                                  | DRAWN:                            | J.LEE       | DATE: OCT. 06/09 |        |
|                                                             |                                                                                                                                                                                                  | CHECKED:                          |             | DATE:            |        |
| TORONTO, ONTARIO                                            | THESE DRAWINGS AND SPECIFICATIONS ARE THE PROPERTY OF EDAC INC. AND SHALL NOT BE REPRODUCED, OR COPIED OR USED AS THE BASIS FOR THE MANUFACTURE OR SALE OF APPARATUS WITHOUT WRITTEN PERMISSION. | SCALE:                            | NTS         | SHEET :          | 2 OF 3 |
|                                                             |                                                                                                                                                                                                  | DRAWING                           | NUMBER      |                  | ISSUE  |
| YOUR CONNECTION TO QUALITY & SERVICE                        |                                                                                                                                                                                                  | 3                                 | 42 Assembly |                  | 1      |