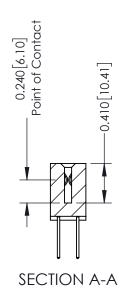

THIS IS A C.A.D. GENERATED DRAWING DO NOT MAKE MANUAL REVISIONS TO MASTER. ISSUE NUMBER

ORIGINAL

1

| 342 / 392 Series Card Edge Connector<br>Contact Bend Detail |                                                                                                                                                                                                  | ACAD REFERENCE NO. 342 ENG MASTER |             |                  |        |
|-------------------------------------------------------------|--------------------------------------------------------------------------------------------------------------------------------------------------------------------------------------------------|-----------------------------------|-------------|------------------|--------|
|                                                             |                                                                                                                                                                                                  | DRAWN:                            | J.LEE       | DATE: OCT. 06/09 |        |
|                                                             |                                                                                                                                                                                                  | CHECKED:                          |             | DATE:            |        |
| TORONTO, ONTARIO                                            | THESE DRAWINGS AND SPECIFICATIONS ARE THE PROPERTY OF EDAC INC. AND SHALL NOT BE REPRODUCED, OR COPIED OR USED AS THE BASIS FOR THE MANUFACTURE OR SALE OF APPARATUS WITHOUT WRITTEN PERMISSION. | SCALE:                            | NTS         | SHEET :          | 2 OF 3 |
|                                                             |                                                                                                                                                                                                  | DRAWING                           | NUMBER      |                  | ISSUE  |
| YOUR CONNECTION TO QUALITY & SERVICE                        |                                                                                                                                                                                                  | 3                                 | 42 Assembly |                  | 1      |