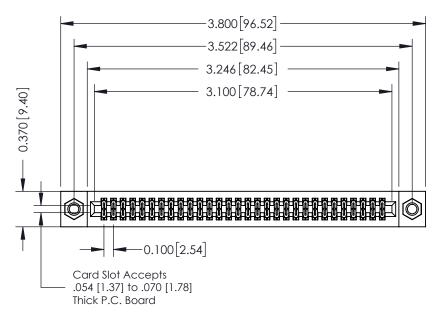

**Mounting Option** 

07-M3-0.5 Metric Threaded Inserts

**Contact Detail** 

523-P.C. Tail .025 Sq.(0.64 Sq.) - Tail LG=.400(10.16) .100 [2.54] Contact Spacing x .200 [5.08] Row Spacing

**See Accompanying Pages for:** 

- **Contact Bend Details**
- **Mounting Options**

342 / 392 Card Edge Connector Part Number: 342-060-523-207

YOUR CONNECTION TO QUALITY & SERVICE

CANADA

342 ENG MASTER J.LEE DATE: OCT. 06/09 SHEET 1 OF 3

342 Assembly

THIS IS A C.A.D. GENERATED DRAWING DO NOT MAKE MANUAL REVISIONS TO MASTER. ISSUE NUMBER

ORIGINAL

1

| 342 / 392 Series Card Edge Connector<br>Contact Bend Detail |                                                                                                                                                                                                  | ACAD REFERENCE NO. 342 ENG MASTER |             |                  |        |
|-------------------------------------------------------------|--------------------------------------------------------------------------------------------------------------------------------------------------------------------------------------------------|-----------------------------------|-------------|------------------|--------|
|                                                             |                                                                                                                                                                                                  | DRAWN:                            | J.LEE       | DATE: OCT. 06/09 |        |
|                                                             |                                                                                                                                                                                                  | CHECKED:                          |             | DATE:            |        |
| TORONTO, ONTARIO                                            | THESE DRAWINGS AND SPECIFICATIONS ARE THE PROPERTY OF EDAC INC. AND SHALL NOT BE REPRODUCED, OR COPIED OR USED AS THE BASIS FOR THE MANUFACTURE OR SALE OF APPARATUS WITHOUT WRITTEN PERMISSION. | SCALE:                            | NTS         | SHEET :          | 2 OF 3 |
|                                                             |                                                                                                                                                                                                  | DRAWING                           | NUMBER      |                  | ISSUE  |
| YOUR CONNECTION TO QUALITY & SERVICE                        |                                                                                                                                                                                                  | 3                                 | 42 Assembly |                  | 1      |