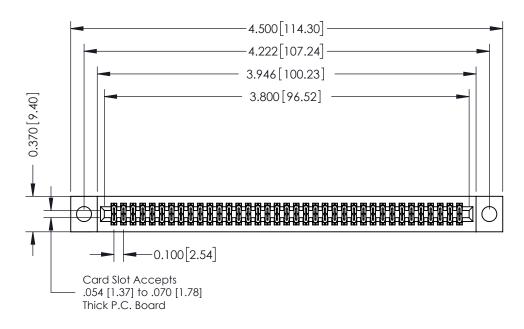

**Mounting Option** 04-.156 (3.96) Dia. Mounting Holes **Contact Detail** 

520-P.C. Tail .030x.018(0.76x0.46) - Tail LG=.185(4.70) .100 [2.54] Contact Spacing x .200 [5.08] Row Spacing

## **See Accompanying Pages for:**

- **Contact Bend Details**
- **Mounting Options**

| 342 / 392 Card Edge Connector |
|-------------------------------|
| Part Number: 342-074-520-204  |

342 ENG MASTER J.LEE DATE: OCT. 06/09 NTS SHEET 1 OF 3