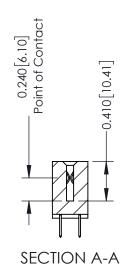

**Mounting Option** 04-.156 (3.96) Dia. Mounting Holes **Contact Detail** 

520-P.C. Tail .030x.018(0.76x0.46) - Tail LG=.185(4.70) .100 [2.54] Contact Spacing x .200 [5.08] Row Spacing