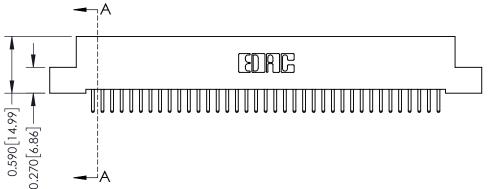

342 Assembly

THIS IS A C.A.D. GENERATED DRAWING DO NOT MAKE MANUAL REVISIONS TO MASTER. ISSUE NUMBER

ORIGINAL

1

| 342 / 392 Series Card Edge Connector<br>Contact Bend Detail |                                                                                                                                     | ACAD REFERENCE NO. 342 ENG MASTER |             |          |          |
|-------------------------------------------------------------|-------------------------------------------------------------------------------------------------------------------------------------|-----------------------------------|-------------|----------|----------|
|                                                             |                                                                                                                                     | DRAWN:                            | J.LEE       | DATE: OC | T. 06/09 |
|                                                             |                                                                                                                                     | CHECKED:                          |             | DATE:    |          |
| EDAC INC                                                    | ARE THE PROPERTY OF EDAC INC.,AND — SHALL NOT BE REPRODUCED,OR COPIED OR USED AS THE BASIS FOR THE MANUFACTURE OR SALE OF APPARATUS | SCALE:                            | NTS         | SHEET :  | 2 OF 3   |
| TORONTO, ONTARIO                                            |                                                                                                                                     | DRAWING                           | NUMBER      |          | ISSUE    |
| YOUR CONNECTION TO QUALITY & SERVICE                        |                                                                                                                                     | 3                                 | 42 Assembly |          | 1        |