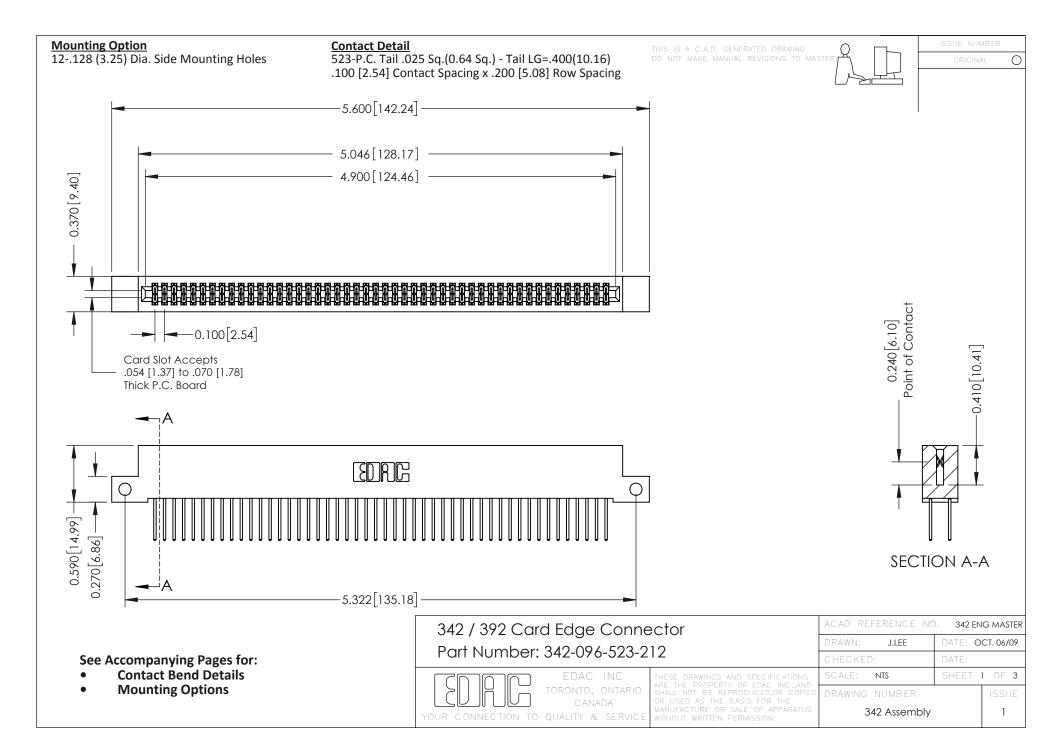

THIS IS A C.A.D. GENERATED DRAWING DO NOT MAKE MANUAL REVISIONS TO MASTER. ISSUE NUMBER

ORIGINAL

1



| 342 / 392 Series Card Edge Connector<br>Contact Bend Detail |                                                                                                                                                                                                  | ACAD REFERENCE NO. 342 ENG MASTER |             |                  |        |
|-------------------------------------------------------------|--------------------------------------------------------------------------------------------------------------------------------------------------------------------------------------------------|-----------------------------------|-------------|------------------|--------|
|