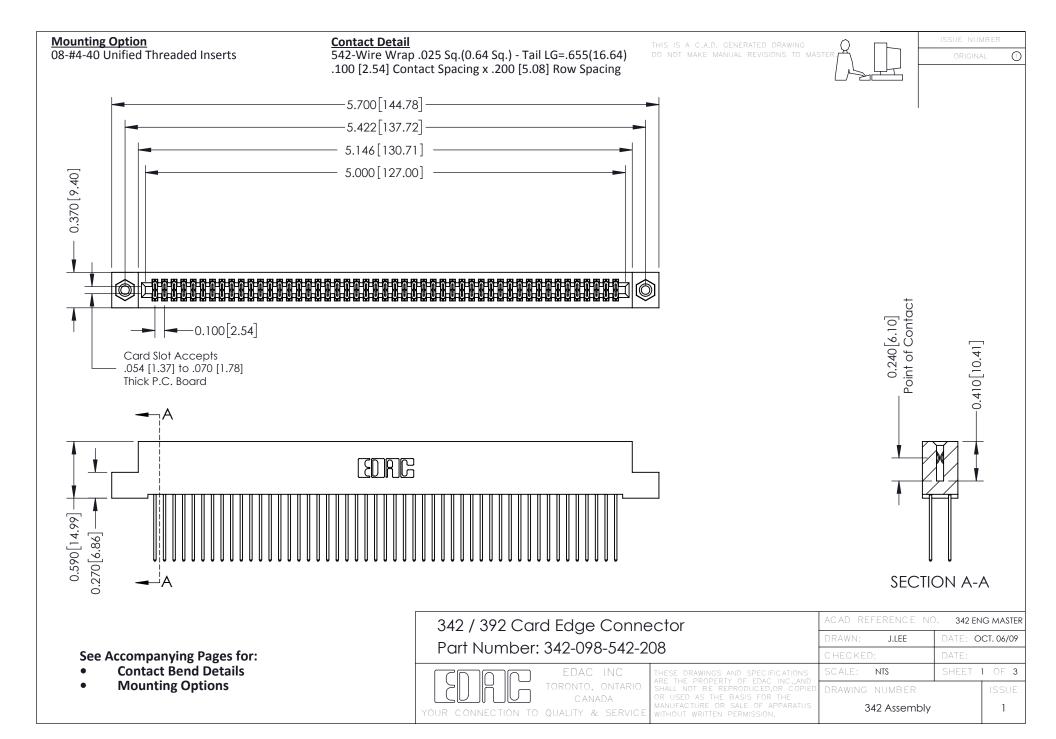

THIS IS A C.A.D. GENERATED DRAWING DO NOT MAKE MANUAL REVISIONS TO MASTER. ISSUE NUMBER

ORIGINAL

1



| 342 / 392 Series Card Edge Connector<br>Contact Bend Detail |                                                                                                                                                                                                  | ACAD REFERENCE NO. 342 ENG MASTER |             |                  |        |
|-------------------------------------------------------------|--------------------------------------------------------------------------------------------------------------------------------------------------------------------------------------------------|-----------------------------------|-------------|------------------|--------|
|