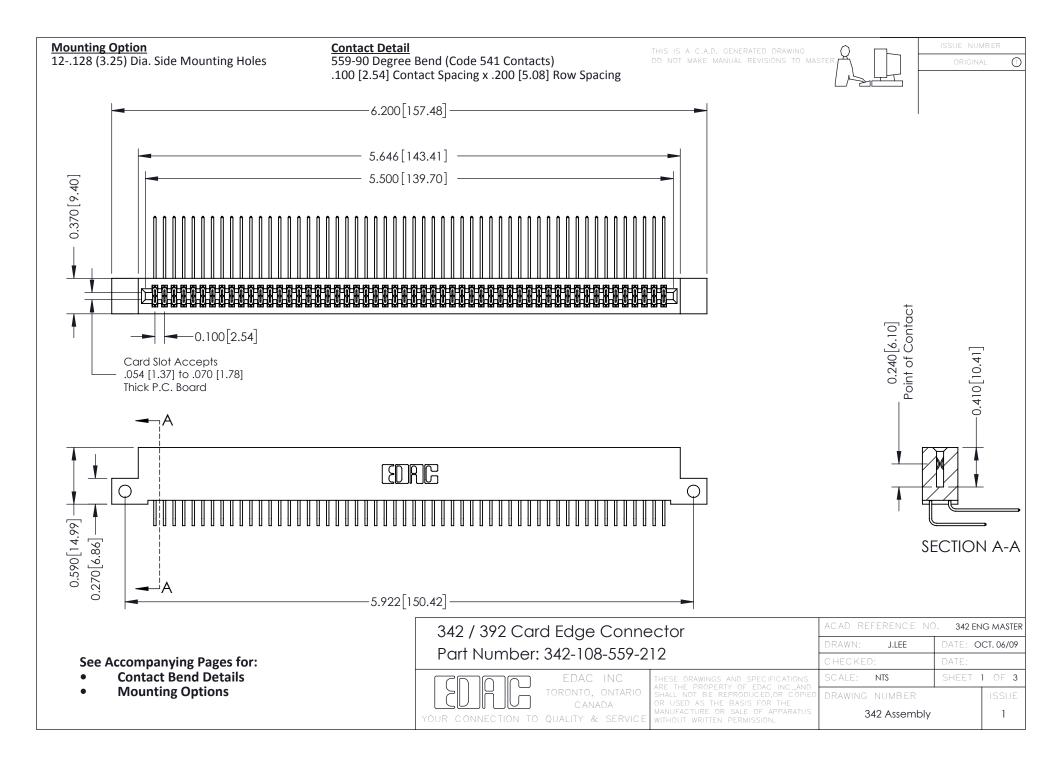

THIS IS A C.A.D. GENERATED DRAWING DO NOT MAKE MANUAL REVISIONS TO MASTER. ISSUE NUMBER

ORIGINAL

1



| 342 / 392 Series Card Edge Connector<br>Contact Bend Detail |                                                                                                                                                                                                  | ACAD REFERENCE NO. 342 ENG MASTER |             |                  |        |
|-------------------------------------------------------------|--------------------------------------------------------------------------------------------------------------------------------------------------------------------------------------------------|-----------------------------------|-------------|------------------|--------|
|