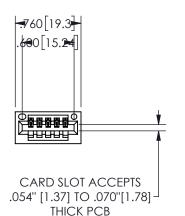

## **SECTION A-A**

345/395 SERIES CARD EDGE CONNECTOR PART NUMBER: 345-005-524-101

**EDAC INC** TORONTO, ONTARIO CANADA

THESE DRAWINGS AND SPECIFICATIONS ARE THE PROPERTY OF EDAC INC.,AND SHALL NOT BE REPRODUCED, OR COPIED OR USED AS THE BASIS FOR THE MANUFACTURE OR SALE OF APPARATUS WITHOUT WRITTEN PERMISSION.

| ACAD REFERENCE NO.  | 345-ENG-MASTER   |
|---------------------|------------------|
| DRAWN: R.STA.MONICA | DATE:MAY.16/2017 |
| CHECKED:            | DATE:            |
| SCALE: NTS          | SHEET 1 OF 2     |
| DRAWING NUMBER      | ISSUE            |
| 345-ENG-MASTER      | 1                |
|                     |                  |