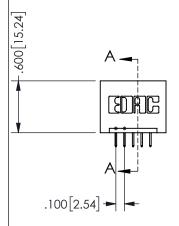

THIS IS A C.A.D. GENERATED DRAWING DO NOT MAKE MANUAL REVISIONS TO MASTER.

ISSUE NUMBER

ORIGINAL

1

<u>Contact Dimensions:</u>
524-P.C. Tail .018 Sq.(0.46 Sq.) - Tail LG=.175(4.45)
.100 (2.54) Contact Spacing x .200 (5.08) Row Spacing

.160 4.06 .330[8.38] POINT OF CARD SLOT CONTACT