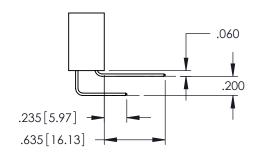

Contact Dimensions: 558-90 Degree Bend (Code 541 Contacts) See Sheet 2 for Contact Code 555, 556, 558, 559, 560 Dimensions

THIS IS A C.A.D. GENERATED DRAWING DO NOT MAKE MANUAL REVISIONS TO MASTER.

SSUE NUMBER