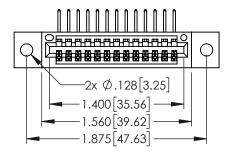

ORIGINAL

- INSULATOR MATERIAL: THERMOPLASTIC PBT BLACK, UL 94V-0
- CONTACT MATERIAL; COPPER TIN ALLOY
   CONTACT PLATING: GOLD ON THE MATING AREA, TIN PLATING ON THE CONTACT TAILS, NICKEL UNDERPLATE

| 345/395 SERIES CARD EDGE CONNECTOR PART NUMBER: 345-013-558-102 |                  |                                                                                                                                                                                               | ACAD REFERENCE NO. 345-ENG-MASTER |              |                 |           |
|-----------------------------------------------------------------|------------------|-----------------------------------------------------------------------------------------------------------------------------------------------------------------------------------------------|-----------------------------------|--------------|-----------------|-----------|
|                                                                 |                  |                                                                                                                                                                                               | DRAWN: F                          | R.STA.MONICA | DATE: <b>MA</b> | Y.16/2017 |
|                                                                 |                  |                                                                                                                                                                                               | CHECKED                           | :            | DATE:           |           |
|                                                                 | EDAC INC         | THESE DRAWINGS AND SPECIFICATIONS ARE THE PROPERTY OF EDAC INCAND SHALL NOT BE REPRODUCED.OR COPIED OR USED AS THE BASIS FOR THE MANUFACTURE OR SALE OF APPARATUS WITHOUT WRITTEN PERMISSION. | SCALE:                            | 1:1          | SHEET 1         | OF 2      |
|                                                                 | TORONTO, ONTARIO |                                                                                                                                                                                               | DRAWING                           | NUMBER       |                 | ISSUE     |
| YOUR CONNECTION TO                                              | CANADA           |                                                                                                                                                                                               | 345-ENG-MASTER                    |              |                 | 1         |