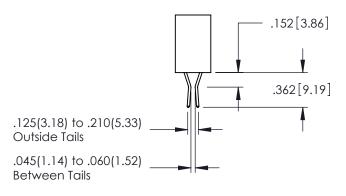

**Contact Code 558** 

Contact Code 559

**Contact Code 560** 

INSULATOR MATERIAL: THERMOPLASTIC POLYESTER, UL 94V-0

DAP MATERIAL AVAILABLE UPON REQUEST

CONTACT MATERIAL; COPPER ALLOY CONTACT PLATING: GOLD ON THE MATING AREA, TIN PLATING ON THE CONTACT TAILS, NICKEL UNDERPLATE