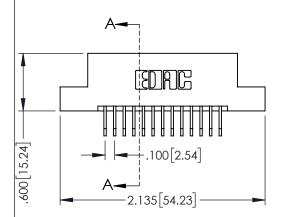

ORIGINAL

- INSULATOR MATERIAL: THERMOPLASTIC PBT BLACK, UL 94V-0
- CONTACT MATERIAL; COPPER TIN ALLOY
   CONTACT PLATING: GOLD ON THE MATING AREA, TIN PLATING ON THE CONTACT TAILS, NICKEL UNDERPLATE

| 345/395 SERIES CARD EDGE CONNECTOR PART NUMBER: 345-013-558-102 |                  |                                                                                                                                                                                               | ACAD REFERENCE NO. 345-ENG-MASTER |              |                 |           |
|-----------------------------------------------------------------|------------------|-----------------------------------------------------------------------------------------------------------------------------------------------------------------------------------------------|-----------------------------------|--------------|-----------------|-----------|
|                                                                 |                  |                                                                                                                                                                                               | DRAWN: F                          | R.STA.MONICA | DATE: <b>MA</b> | Y.16/2017 |
|                                                                 |                  |                                                                                                                                                                                               | CHECKED                           | :            | DATE:           |           |
|                                                                 | EDAC INC         | THESE DRAWINGS AND SPECIFICATIONS ARE THE PROPERTY OF EDAC INCAND SHALL NOT BE REPRODUCED.OR COPIED OR USED AS THE BASIS FOR THE MANUFACTURE OR SALE OF APPARATUS WITHOUT WRITTEN PERMISSION. | SCALE:                            | 1:1          | SHEET 1         | OF 2      |
|                                                                 | TORONTO, ONTARIO |                                                                                                                                                                                               | DRAWING                           | NUMBER       |                 | ISSUE     |
| YOUR CONNECTION TO                                              | CANADA           |                                                                                                                                                                                               | 345-ENG-MASTER                    |              |                 | 1         |