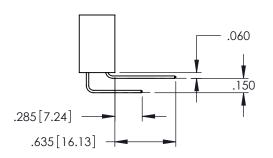

**Contact Code 558** 

Contact Code 559

**Contact Code 560** 

INSULATOR MATERIAL: THERMOPLASTIC POLYESTER, UL 94V-0

DAP MATERIAL AVAILABLE UPON REQUEST

CONTACT MATERIAL; COPPER ALLOY CONTACT PLATING: GOLD ON THE MATING AREA, TIN PLATING ON THE CONTACT TAILS, NICKEL UNDERPLATE