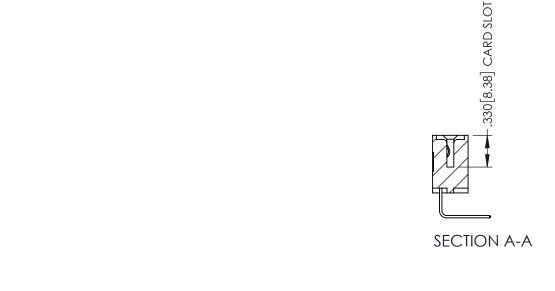

Contact Dimensions: 558-90 Degree Bend (Code 541 Contacts) See Sheet 2 for Contact Code 555, 556, 558, 559, 560 Dimensions

THIS IS A C.A.D. GENERATED DRAWING DO NOT MAKE MANUAL REVISIONS TO MASTER.

SSUE NUMBER