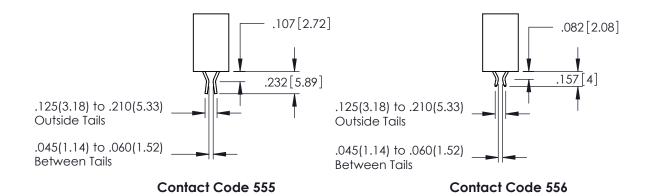

345/395 SERIES CARD EDGE CONNECTOR CONTACT CODE 555,556,558,559,560 DIMENSIONS

YOUR CONNECTION TO QUALITY & SERVICE

|       | ACAD REFERENCE NO   | . 345-ENG-MASTER |  |  |  |
|-------|---------------------|------------------|--|--|--|
| 2     | DRAWN: R.STA.MONICA | DATE:MAY.16/2017 |  |  |  |
| J     | CHECKED:            | DATE:            |  |  |  |
| ED ED | SCALE: 1:1          | SHEET 2 OF 2     |  |  |  |
|       | DRAWING NUMBER      | ISSUE            |  |  |  |