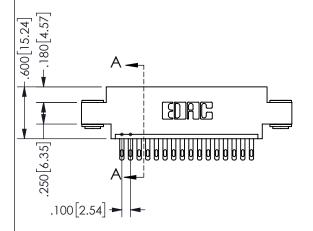

THIS IS A C.A.D. GENERATED DRAWING DO NOT MAKE MANUAL REVISIONS TO MASTER.

ISSUE NUMBER

ORIGINAL

1

-2.435[61.85] 2.175[55.25] "D" 1.860 47.24 1.700 43.18 -2x Ø.156[3.96] **CARD SLOT ACCEPTS** 

> .054" [1.37] TO .070"[1.78] THICK PCB

## <u>Contact Dimensions:</u> 500-Wire Hole .050x.025(1.27x0.64) - Tail LG=.260(6.60) .100 (2.54) Contact Spacing x .200 (5.08) Row Spacing

345/395 SERIES CARD EDGE CONNECTOR PART NUMBER: 345-016-500-603

.160 4.06 .330[8.38] POINT OF CARD SLOT CONTACT .370 9.4