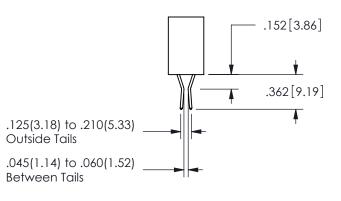

## **SECTION A-A**

ORIGINAL 1

ISSUE NUMBER

**Contact Code 558** 

Contact Code 559

**Contact Code 560** 

- INSULATOR MATERIAL: THERMOPLASTIC POLYESTER, UL 94V-0 DAP MATERIAL AVAILABLE UPON REQUEST
- CONTACT MATERIAL; COPPER ALLOY

CONTACT PLATING: GOLD ON THE MATING AREA, TIN PLATING ON THE CONTACT TAILS, NICKEL UNDERPLATE

345/395 SERIES CARD EDGE CONNECTOR CONTACT CODE 555,556,558,559,560 DIMENSIONS

YOUR CONNECTION TO QUALITY & SERVICE