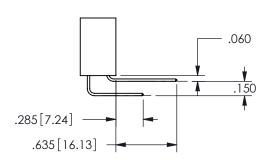

## **SECTION A-A**

ORIGINAL 1

ISSUE NUMBER

**Contact Code 558** 

Contact Code 559

**Contact Code 560** 

- INSULATOR MATERIAL: THERMOPLASTIC POLYESTER, UL 94V-0 DAP MATERIAL AVAILABLE UPON REQUEST
- CONTACT MATERIAL; COPPER ALLOY

CONTACT PLATING: GOLD ON THE MATING AREA, TIN PLATING ON THE CONTACT TAILS, NICKEL UNDERPLATE

345/395 SERIES CARD EDGE CONNECTOR CONTACT CODE 555,556,558,559,560 DIMENSIONS

YOUR CONNECTION TO QUALITY & SERVICE