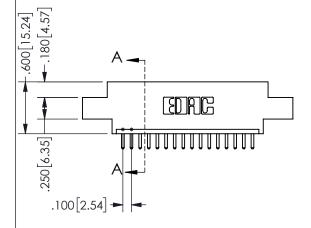

SECTION A-A

ORIGINAL 1

ISSUE NUMBER

**Contact Code 558** 

Contact Code 559

**Contact Code 560** 

- INSULATOR MATERIAL: THERMOPLASTIC POLYESTER, UL 94V-0 DAP MATERIAL AVAILABLE UPON REQUEST
- CONTACT MATERIAL; COPPER ALLOY

CONTACT PLATING: GOLD ON THE MATING AREA, TIN PLATING ON THE CONTACT TAILS, NICKEL UNDERPLATE

345/395 SERIES CARD EDGE CONNECTOR CONTACT CODE 555,556,558,559,560 DIMENSIONS

YOUR CONNECTION TO QUALITY & SERVICE

.160 4.06 .330[8.38] POINT OF CARD SLOT CONTACT