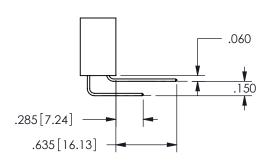

THIS IS A C.A.D. GENERATED DRAWING DO NOT MAKE MANUAL REVISIONS TO MASTER.

ISSUE NUMBER

ORIGINAL

1

<u>Contact Dimensions:</u>
520-P.C. Tail .030x.018(0.76x0.46) - Tail LG=.175(4.45)
.100 (2.54) Contact Spacing x .200 (5.08) Row Spacing

.160 4.06 .330[8.38] POINT OF CARD SLOT CONTACT

## 345/395 SERIES CARD EDGE CONNECTOR PART NUMBER: 345-016-520-607

YOUR CONNECTION TO QUALITY & SERVICE

**EDAC INC** TORONTO, ONTARIO CANADA

THESE DRAWINGS AND SPECIFICATIONS ARE THE PROPERTY OF EDAC INC.,AND SHALL NOT BE REPRODUCED, OR COPIED OR USED AS THE BASIS FOR THE MANUFACTURE OR SALE OF APPARATUS WITHOUT WRITTEN PERMISSION.