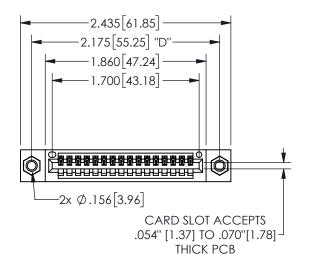

## 345/395 SERIES CARD EDGE CONNECTOR PART NUMBER: 345-016-520-607

YOUR CONNECTION TO QUALITY & SERVICE

**EDAC INC** TORONTO, ONTARIO CANADA

THESE DRAWINGS AND SPECIFICATIONS ARE THE PROPERTY OF EDAC INC.,AND SHALL NOT BE REPRODUCED, OR COPIED OR USED AS THE BASIS FOR THE MANUFACTURE OR SALE OF APPARATUS WITHOUT WRITTEN PERMISSION.

THIS IS A C.A.D. GENERATED DRAWING DO NOT MAKE MANUAL REVISIONS TO MASTER.

ISSUE NUMBER

ORIGINAL

1

<u>Contact Dimensions:</u>
520-P.C. Tail .030x.018(0.76x0.46) - Tail LG=.175(4.45)
.100 (2.54) Contact Spacing x .200 (5.08) Row Spacing