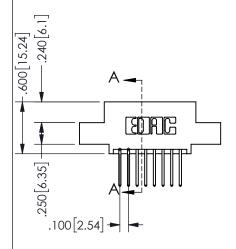

.160 4.06 .330[8.38] POINT OF CARD SLOT CONTACT .370 9.4

| SECTION A-A         |            |       |
|---------------------|------------|-------|
| ACAD REFERENCE NO.  | 345-ENG-MA | ASTER |
| DRAWN: R.STA.MONICA | DATEMAY.16 | /2017 |
| CHECKED:            | DATE:      |       |
| SCALE: NTS          | SHEET 1 O  | F 2   |
| DRAWING NUMBER      | IS         | SUE   |
| 345-ENG-MASTER      |            | 1     |