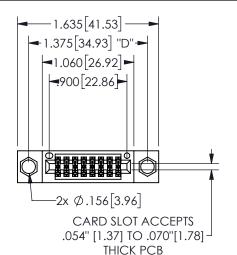

## 345/395 SERIES CARD EDGE CONNECTOR PART NUMBER: 345-016-523-504

YOUR CONNECTION TO QUALITY & SERVICE

**EDAC INC** TORONTO, ONTARIO CANADA

THESE DRAWINGS AND SPECIFICATIONS ARE THE PROPERTY OF EDAC INC.,AND SHALL NOT BE REPRODUCED, OR COPIED OR USED AS THE BASIS FOR THE MANUFACTURE OR SALE OF APPARATUS WITHOUT WRITTEN PERMISSION.

THIS IS A C.A.D. GENERATED DRAWING DO NOT MAKE MANUAL REVISIONS TO MASTER.

ISSUE NUMBER

ORIGINAL

1

**Contact Dimensions:** 523-P.C. Tail .025 Sq.(0.64 Sq.) - Tail LG=.390(9.91) .100 (2.54) Contact Spacing x .200 (5.08) Row Spacing