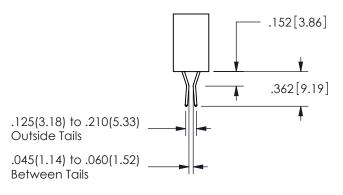

## .100[2.54]

Contact Dimensions: 521-P.C. Tail .025 Sq.(0.64 Sq.) - Tail LG=.150(3.81) .100 (2.54) Contact Spacing x .200 (5.08) Row Spacing 345/395 SERIES CARD EDGE CONNECTOR PART NUMBER: 345-017-521-112