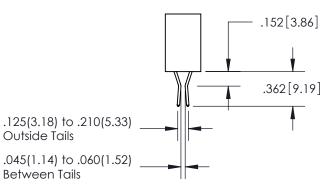

ORIGINAL 1

ISSUE NUMBER

.107[2.72] .082 [2.08]

**Contact Code 558** 

Contact Code 559

**Contact Code 560** 

- INSULATOR MATERIAL: THERMOPLASTIC POLYESTER, UL 94V-0
- DAP MATERIAL AVAILABLE UPON REQUEST
- CONTACT MATERIAL; COPPER ALLOY

**Outside Tails** 

Between Tails

| ACAD REFERENCE NO.  | 345-ENG-MASTER   |  |  |
|---------------------|------------------|--|--|
| DRAWN: R.STA.MONICA | DATE:MAY.16/2017 |  |  |
| CHECKED:            | DATE:            |  |  |
| SCALE: 1:1          | SHEET 2 OF 2     |  |  |
| DRAWING NUMBER      | ISSUE            |  |  |
| 345-ENG-MASTER      | 1                |  |  |