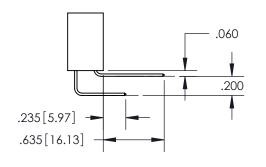

## **Contact Dimensions:** 558-90 Degree Bend (Code 541 Contacts) See Sheet 2 for Contact Code 555, 556, 558. 559, 560 Dimensions

.100 2.54

EDRG

INSULATOR MATERIAL: THERMOPLASTIC PBT, UL 94V-0 CONTACT MATERIAL; COPPER TIN ALLOY CONTACT PLATING: GOLD ON THE MATING AREA, TIN PLATING ON THE CONTACT TAILS, NICKEL UNDERPLATE

ORIGINAL 1

ISSUE NUMBER

.107[2.72] .082 [2.08]

**Contact Code 558** 

Contact Code 559

**Contact Code 560** 

- INSULATOR MATERIAL: THERMOPLASTIC POLYESTER, UL 94V-0
- DAP MATERIAL AVAILABLE UPON REQUEST
- CONTACT MATERIAL; COPPER ALLOY

CONTACT PLATING: GOLD ON THE MATING AREA, TIN PLATING ON THE CONTACT TAILS, NICKEL UNDERPLATE

\*FOR ALL OTHER SPECIFICATIONS REFER TO SHEET 3\*

## 345/395 SERIES CARD EDGE CONNECTOR CONTACT CODE 555,556,558,559,560 DIMENSIONS

**EDAC INC** TORONTO, ONTARIO CANADA

THESE DRAWINGS AND SPECIFICATIONS ARE THE PROPERTY OF EDAC INC.,AND SHALL NOT BE REPRODUCED, OR COPIED OR USED AS THE BASIS FOR THE MANUFACTURE OR SALE OF APPARATUS WITHOUT WRITTEN PERMISSION.