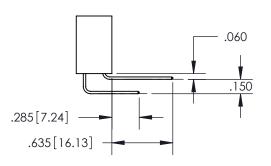

## **Contact Dimensions:** 558-90 Degree Bend (Code 541 Contacts) See Sheet 2 for Contact Code 555, 556, 558. 559, 560 Dimensions

.100 2.54

EDRG

INSULATOR MATERIAL: THERMOPLASTIC PBT, UL 94V-0 CONTACT MATERIAL; COPPER TIN ALLOY CONTACT PLATING: GOLD ON THE MATING AREA, TIN PLATING ON THE CONTACT TAILS, NICKEL UNDERPLATE

ORIGINAL 1

ISSUE NUMBER

.107[2.72] .082 [2.08]

**Contact Code 558** 

Contact Code 559

**Contact Code 560** 

- INSULATOR MATERIAL: THERMOPLASTIC POLYESTER, UL 94V-0
- DAP MATERIAL AVAILABLE UPON REQUEST
- CONTACT MATERIAL; COPPER ALLOY

CONTACT PLATING: GOLD ON THE MATING AREA, TIN PLATING ON THE CONTACT TAILS, NICKEL UNDERPLATE

\*FOR ALL OTHER SPECIFICATIONS REFER TO SHEET 3\*

## 345/395 SERIES CARD EDGE CONNECTOR CONTACT CODE 555,556,558,559,560 DIMENSIONS

**EDAC INC** TORONTO, ONTARIO CANADA

THESE DRAWINGS AND SPECIFICATIONS ARE THE PROPERTY OF EDAC INC.,AND SHALL NOT BE REPRODUCED, OR COPIED OR USED AS THE BASIS FOR THE MANUFACTURE OR SALE OF APPARATUS WITHOUT WRITTEN PERMISSION.