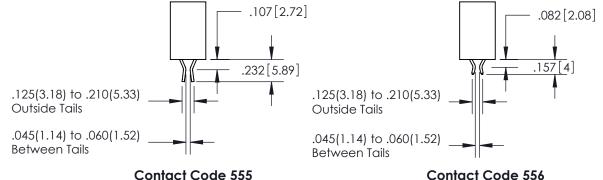

ORIGINAL 1

ISSUE NUMBER

.107[2.72] .082 [2.08]

**Contact Code 558** 

Contact Code 559

**Contact Code 560** 

- INSULATOR MATERIAL: THERMOPLASTIC POLYESTER, UL 94V-0
- DAP MATERIAL AVAILABLE UPON REQUEST
- CONTACT MATERIAL; COPPER ALLOY

CONTACT PLATING: GOLD ON THE MATING AREA, TIN PLATING ON THE CONTACT TAILS, NICKEL UNDERPLATE

\*FOR ALL OTHER SPECIFICATIONS REFER TO SHEET 3\*

## 345/395 SERIES CARD EDGE CONNECTOR CONTACT CODE 555,556,558,559,560 DIMENSIONS

**EDAC INC** TORONTO, ONTARIO CANADA

THESE DRAWINGS AND SPECIFICATIONS ARE THE PROPERTY OF EDAC INC.,AND SHALL NOT BE REPRODUCED, OR COPIED OR USED AS THE BASIS FOR THE MANUFACTURE OR SALE OF APPARATUS WITHOUT WRITTEN PERMISSION.

**Outside Tails** 

Between Tails

| ACAD REFERENCE NO.  | 345-ENG-MASTER   |  |  |
|---------------------|------------------|--|--|
| DRAWN: R.STA.MONICA | DATE:MAY.16/2017 |  |  |
| CHECKED:            | DATE:            |  |  |
| SCALE: 1:1          | SHEET 2 OF 2     |  |  |
| DRAWING NUMBER      | ISSUE            |  |  |
| 345-ENG-MASTER      | 1                |  |  |