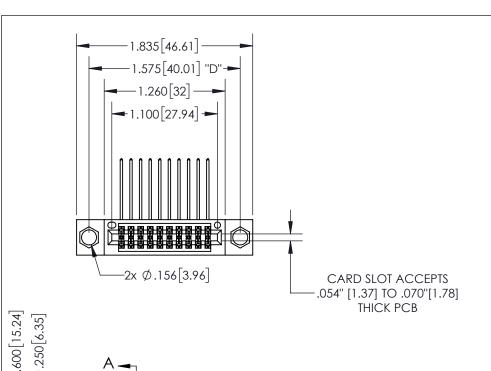

THIS IS A C.A.D. GENERATED DRAWING DO NOT MAKE MANUAL REVISIONS TO MASTER.

ISSUE NUMBER ORIGINAL

1

.330[8.38] -.370[9.4] .160 4.06 **CARD SLOT** POINT OF CONTACT .200 5.08

## SECTION A-A

## **Contact Dimensions:** 558-90 Degree Bend (Code 541 Contacts) See Sheet 2 for Contact Code 555, 556, 558. 559, 560 Dimensions

.100 2.54

EDRG

INSULATOR MATERIAL: THERMOPLASTIC PBT, UL 94V-0 CONTACT MATERIAL; COPPER TIN ALLOY CONTACT PLATING: GOLD ON THE MATING AREA, TIN PLATING ON THE CONTACT TAILS, NICKEL UNDERPLATE

345/395 SERIES CARD EDGE CONNECTOR PART NUMBER: 345-020-558-504

YOUR CONNECTION TO QUALITY & SERVICE

**EDAC INC** TORONTO, ONTARIO CANADA

THESE DRAWINGS AND SPECIFICATIONS ARE THE PROPERTY OF EDAC INC.,AND SHALL NOT BE REPRODUCED, OR COPIED OR USED AS THE BASIS FOR THE MANUFACTURE OR SALE OF APPARATUS WITHOUT WRITTEN PERMISSION.

| ACAD REFERENCE NO.  | 345-ENC | 3-MASTER  |
|---------------------|---------|-----------|
| DRAWN: R.STA.MONICA | DATEMA  | Y.16/2017 |
| CHECKED:            | DATE:   |           |
| SCALE: 1:1          | SHEET 1 | OF 2      |
| DRAWING NUMBER      |         | ISSUE     |
| 345-ENG-MASTER      |         | 1         |
|                     |         |           |