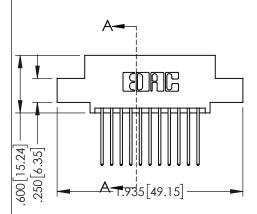

|                                    |                                    | DEL |
|------------------------------------|------------------------------------|-----------------------------------------|
| 345/395 SERIES CARD EDGE CONNECTOR | 345/395 SERIES CARD EDGE CONNECTOR | ACAD REFERENCE NO. 345-ENG-MASTER       |

| PART NUMBER: 345-022-540-507 |        | DRAWN: R.STA.MONICA DATE:MAY.16/201                                                                                                      |        |                         | Y.16/2017 |            |
|------------------------------|--------|------------------------------------------------------------------------------------------------------------------------------------------|--------|-------------------------|-----------|------------|
| TORONTO,                     |        | NTARIO ARE THE PROPERTY OF EDAC INC.,AND SHALL NOT BE REPRODUCED,OR COPIED OR USED AS THE BASIS FOR THE MANUFACTURE OR SALE OF APPARATUS | SCALE: | 1:1                     | SHEET 1   | 1 OF 2     |
|                              | CANADA |                                                                                                                                          |        | NUMBER<br>45-ENG-MASTER |           | ISSUE<br>1 |