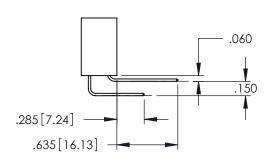

**Contact Code 558** 

Contact Code 559

Contact Code 560

INSULATOR MATERIAL: THERMOPLASTIC POLYESTER, UL 94V-0

DAP MATERIAL AVAILABLE UPON REQUEST

CONTACT MATERIAL; COPPER ALLOY CONTACT PLATING: GOLD ON THE MATING AREA, TIN PLATING ON THE CONTACT TAILS, NICKEL UNDERPLATE

345/395 SERIES CARD EDGE CONNECTOR CONTACT CODE 555,556,558,559,560 DIMENSIONS

YOUR CONNECTION TO QUALITY & SERVICE

ACAD REFERENCE NO. 345-ENG-MASTER DATE:MAY.16/2017 DRAWN: R.STA.MONICA 1:1 SHEET 2 OF 2