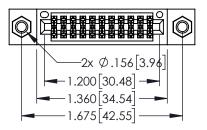

|                                    |                                    | DEL |
|------------------------------------|------------------------------------|-----------------------------------------|
| 345/395 SERIES CARD EDGE CONNECTOR | 345/395 SERIES CARD EDGE CONNECTOR | ACAD REFERENCE NO. 345-ENG-MASTER       |

| PART NUMBER: 345-022-540-507 |        | DRAWN: R.STA.MONICA DATE:MAY.16/201                                                                                                      |        |                         | Y.16/2017 |            |
|------------------------------|--------|------------------------------------------------------------------------------------------------------------------------------------------|--------|-------------------------|-----------|------------|
| TORONTO,                     |        | NTARIO ARE THE PROPERTY OF EDAC INC.,AND SHALL NOT BE REPRODUCED,OR COPIED OR USED AS THE BASIS FOR THE MANUFACTURE OR SALE OF APPARATUS | SCALE: | 1:1                     | SHEET 1   | 1 OF 2     |
|                              | CANADA |                                                                                                                                          |        | NUMBER<br>45-ENG-MASTER |           | ISSUE<br>1 |