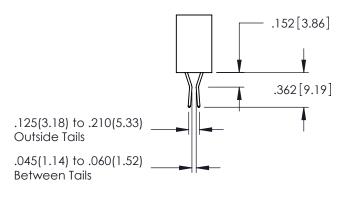

Contact Dimensions: 540-Wire Wrap .025 Sq.(0.64 Sq.) - Tail LG=.560(14.22) .100 (2.54) Contact Spacing x .200 (5.08) Row Spacing

THIS IS A C.A.D. GENERATED DRAWING DO NOT MAKE MANUAL REVISIONS TO MASTER.

**Contact Code 558** 

Contact Code 559

Contact Code 560

INSULATOR MATERIAL: THERMOPLASTIC POLYESTER, UL 94V-0

DAP MATERIAL AVAILABLE UPON REQUEST

CONTACT MATERIAL; COPPER ALLOY CONTACT PLATING: GOLD ON THE MATING AREA, TIN PLATING ON THE CONTACT TAILS, NICKEL UNDERPLATE

345/395 SERIES CARD EDGE CONNECTOR CONTACT CODE 555,556,558,559,560 DIMENSIONS

YOUR CONNECTION TO QUALITY & SERVICE

ACAD REFERENCE NO. 345-ENG-MASTER DATE:MAY.16/2017 DRAWN: R.STA.MONICA 1:1 SHEET 2 OF 2