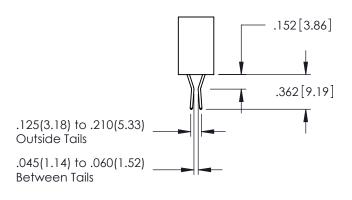

**SECTION A-A** 

DRAWING NUMBER

345-ENG-MASTER

ISSUE

**Contact Code 558** 

Contact Code 559

Contact Code 560

INSULATOR MATERIAL: THERMOPLASTIC POLYESTER, UL 94V-0

DAP MATERIAL AVAILABLE UPON REQUEST

CONTACT MATERIAL; COPPER ALLOY CONTACT PLATING: GOLD ON THE MATING AREA, TIN PLATING ON THE CONTACT TAILS, NICKEL UNDERPLATE

345/395 SERIES CARD EDGE CONNECTOR CONTACT CODE 555,556,558,559,560 DIMENSIONS