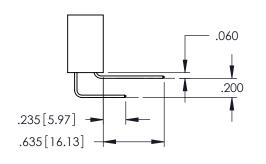

Contact Dimensions: 541-Wire Wrap .025 Sq.(0.64 Sq.) - Tail LG=.750(19.05) .100 (2.54) Contact Spacing x .200 (5.08) Row Spacing

THIS IS A C.A.D. GENERATED DRAWING DO NOT MAKE MANUAL REVISIONS TO MAST

SOUL NUMBER