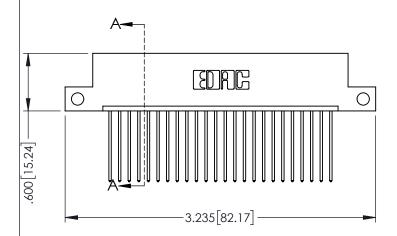

ORIGINAL

-.330[8.38] CARD SLOT .160[4.06] POINT OF CONTACT

- INSULATOR MATERIAL: THERMOPLASTIC PBT BLACK, UL 94V-0
- CONTACT MATERIAL; COPPER TIN ALLOY
   CONTACT PLATING; GOLD ON THE MATING AREA, TIN PLATING ON THE CONTACT TAILS, NICKEL UNDERPLATE

**SECTION A-A** 

DRAWING NUMBER

345-ENG-MASTER

ISSUE

**Contact Code 558** 

Contact Code 559

Contact Code 560

INSULATOR MATERIAL: THERMOPLASTIC POLYESTER, UL 94V-0