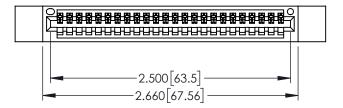

345/395 SERIES CARD EDGE CONNECTOR PART NUMBER: 345-024-541-112

EDAC INC TORONTO, ONTARIO CANADA

YOUR CONNECTION TO QUALITY & SERVICE WITHOUT WRIT

| THESE DRAWINGS AND SPECIFICATIONS ARE THE PROPERTY OF EDAC INC., AND SHALL NOT BE REPRODUCED, OR COPIED |
|---------------------------------------------------------------------------------------------------------|
| OR USED AS THE BASIS FOR THE MANUFACTURE OR SALE OF APPARATUS                                           |
| WITHOUT WRITTEN PERMISSION.                                                                             |

| ACAD REFERENCE NO   | . 345-ENG-MASTER |
|---------------------|------------------|
| DRAWN: R.STA.MONICA | DATE:MAY.16/2017 |
| CHECKED:            | DATE:            |
| SCALE: 1:1          | SHEET 1 OF 2     |
| DRAWING NUMBER      | ISSUE            |