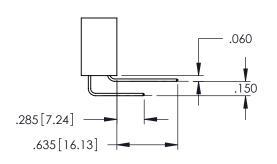

Contact Dimensions: 541-Wire Wrap .025 Sq.(0.64 Sq.) - Tail LG=.750(19.05) .100 (2.54) Contact Spacing x .200 (5.08) Row Spacing

THIS IS A C.A.D. GENERATED DRAWING DO NOT MAKE MANUAL REVISIONS TO MAST

SOUL NUMBER

ORIGINAL

-.330[8.38] CARD SLOT .160[4.06] POINT OF CONTACT

- INSULATOR MATERIAL: THERMOPLASTIC PBT BLACK, UL 94V-0
- CONTACT MATERIAL; COPPER TIN ALLOY
   CONTACT PLATING; GOLD ON THE MATING AREA, TIN PLATING ON THE CONTACT TAILS, NICKEL UNDERPLATE