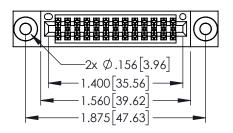

| 345/395 SERIES CARD EDGE CONNECTOR<br>PART NUMBER: 345-026-521-803 |                                                                                                      |                | REFERENCE NO<br>R.STA.MONICA |       |        |
|--------------------------------------------------------------------|------------------------------------------------------------------------------------------------------|----------------|------------------------------|-------|--------|
|                                                                    |                                                                                                      |                | ED:                          | DATE: |        |
| EDAC INC                                                           | ARE THE RESPECTIVE OF FRACTING AND                                                                   | SCALE:         | 1:1                          | SHEET | 1 OF 2 |
| TORONTO, ONT                                                       | RIO ARE THE PROPERTY OF EDAC INC.,AND SHALL NOT BE REPRODUCED,OR COPIED OR USED AS THE BASIS FOR THE | DRAWIN         | G NUMBER                     | •     | ISSUE  |
| CANADA<br>OUR CONNECTION TO QUALITY & SE                           | MANUFACTURE OR SALE OF APPARATUS                                                                     | 345-ENG-MASTER |                              |       | 1      |