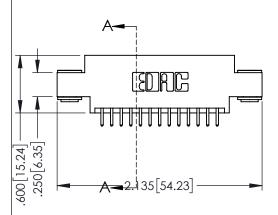

| 345/395 SERIES CARD EDGE CONNECTOR<br>PART NUMBER: 345-026-521-803 |                                                                                                      |                | REFERENCE NO<br>R.STA.MONICA |       |        |
|--------------------------------------------------------------------|------------------------------------------------------------------------------------------------------|----------------|------------------------------|-------|--------|
|                                                                    |                                                                                                      |                | ED:                          | DATE: |        |
| EDAC INC                                                           | ARE THE RESPECTIVE OF FRACTING AND                                                                   | SCALE:         | 1:1                          | SHEET | 1 OF 2 |
| TORONTO, ONT                                                       | RIO ARE THE PROPERTY OF EDAC INC.,AND SHALL NOT BE REPRODUCED,OR COPIED OR USED AS THE BASIS FOR THE | DRAWIN         | G NUMBER                     | •     | ISSUE  |
| CANADA<br>OUR CONNECTION TO QUALITY & SE                           | MANUFACTURE OR SALE OF APPARATUS                                                                     | 345-ENG-MASTER |                              |       | 1      |