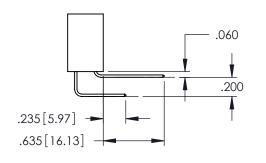

<u>Contact Dimensions:</u>
521-P.C. Tail .025 Sq.(0.64 Sq.) - Tail LG=.150(3.81)
.100 (2.54) Contact Spacing x .200 (5.08) Row Spacing

THIS IS A C.A.D. GENERATED DRAWING DO NOT MAKE MANUAL REVISIONS TO MAST

**Contact Code 558** 

Contact Code 559

Contact Code 560

INSULATOR MATERIAL: THERMOPLASTIC POLYESTER, UL 94V-0 DAP MATERIAL AVAILABLE UPON REQUEST

CONTACT MATERIAL; COPPER ALLOY CONTACT PLATING: GOLD ON THE MATING AREA, TIN PLATING ON THE CONTACT TAILS, NICKEL UNDERPLATE