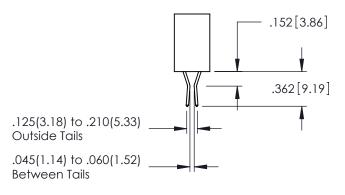

345/395 SERIES CARD EDGE CONNECTOR CONTACT CODE 555,556,558,559,560 DIMENSIONS

YOUR CONNECTION TO QUALITY & SERVICE

ACAD REFERENCE NO. 345-ENG-MASTER DATE:MAY.16/2017 DRAWN: R.STA.MONICA 1:1 SHEET 2 OF 2