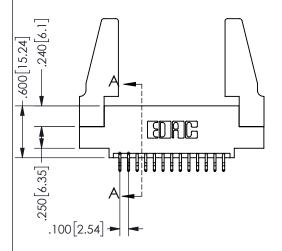

## 345/395 SERIES CARD EDGE CONNECTOR PART NUMBER: 345-026-556-588

YOUR CONNECTION TO QUALITY & SERVICE

**EDAC INC** TORONTO, ONTARIO CANADA

THESE DRAWINGS AND SPECIFICATIONS ARE THE PROPERTY OF EDAC INC.,AND SHALL NOT BE REPRODUCED, OR COPIED OR USED AS THE BASIS FOR THE MANUFACTURE OR SALE OF APPARATUS WITHOUT WRITTEN PERMISSION.

| SI                  | ECTION A-A       |
|---------------------|------------------|
| ACAD REFERENCE NO.  | 345-ENG-MASTER   |
| DRAWN: R.STA.MONICA | DATE:MAY.16/2017 |
| CHECKED:            | DATE:            |
| SCALE: NTS          | SHEET 1 OF 2     |
| DRAWING NUMBER      | ISSUE            |
| 345-ENG-MASTER      | 1                |