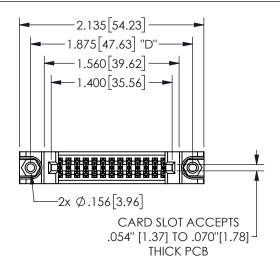

## 345/395 SERIES CARD EDGE CONNECTOR PART NUMBER: 345-026-556-588

YOUR CONNECTION TO QUALITY & SERVICE

**EDAC INC** TORONTO, ONTARIO CANADA

THESE DRAWINGS AND SPECIFICATIONS ARE THE PROPERTY OF EDAC INC.,AND SHALL NOT BE REPRODUCED, OR COPIED OR USED AS THE BASIS FOR THE MANUFACTURE OR SALE OF APPARATUS WITHOUT WRITTEN PERMISSION.

| SI                  | ECTION A-A       |
|---------------------|------------------|
| ACAD REFERENCE NO.  | 345-ENG-MASTER   |
| DRAWN: R.STA.MONICA | DATE:MAY.16/2017 |
| CHECKED:            | DATE:            |
| SCALE: NTS          | SHEET 1 OF 2     |
| DRAWING NUMBER      | ISSUE            |
| 345-ENG-MASTER      | 1                |