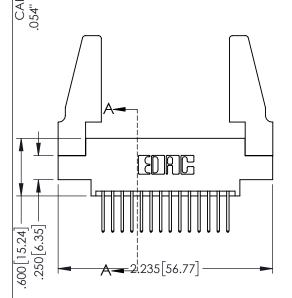

Contact Dimensions: 523-P.C. Tail .025 Sq.(0.64 Sq.) - Tail LG=.390(9.91) .100 (2.54) Contact Spacing x .200 (5.08) Row Spacing

.160[4.06] POINT OF CONTACT

50 [3.81]

.330[8.38] CARD SLOT

1

INSULATOR MATERIAL: THERMOPLASTIC PBT BLACK, UL 94V-0

CONTACT MATERIAL; COPPER TIN ALLOY CONTACT PLATING: GOLD ON THE MATING AREA, TIN PLATING ON THE CONTACT TAILS, NICKEL UNDERPLATE

| 345/395 SERIES CARD EDGE CONNECTO | R |
|-----------------------------------|---|
| PART NUMBER: 345-028-523-888      |   |