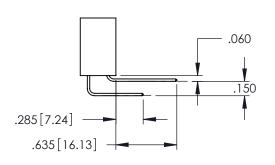

Contact Dimensions: 523-P.C. Tail .025 Sq.(0.64 Sq.) - Tail LG=.390(9.91) .100 (2.54) Contact Spacing x .200 (5.08) Row Spacing

.160[4.06] POINT OF CONTACT

50 [3.81]

.330[8.38] CARD SLOT

1

INSULATOR MATERIAL: THERMOPLASTIC PBT BLACK, UL 94V-0