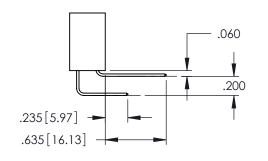

**SECTION A-A** 

**Contact Code 558** 

Contact Code 559

Contact Code 560

INSULATOR MATERIAL: THERMOPLASTIC POLYESTER, UL 94V-0

DAP MATERIAL AVAILABLE UPON REQUEST

CONTACT MATERIAL; COPPER ALLOY CONTACT PLATING: GOLD ON THE MATING AREA, TIN PLATING ON THE CONTACT TAILS, NICKEL UNDERPLATE

## 345/395 SERIES CARD EDGE CONNECTOR CONTACT CODE 555,556,558,559,560 DIMENSIONS

YOUR CONNECTION TO QUALITY & SERVICE

|   | . 345-ENG-MASTER    |                          |
|---|---------------------|--------------------------|
|   | DRAWN: R.STA.MONICA | DATE: <b>MAY.16/2017</b> |
| • | CHECKED:            | DATE:                    |
|   | SCALE: 1:1          | SHEET 2 OF 2             |
| D | DRAWING NUMBER      | ISSUE                    |