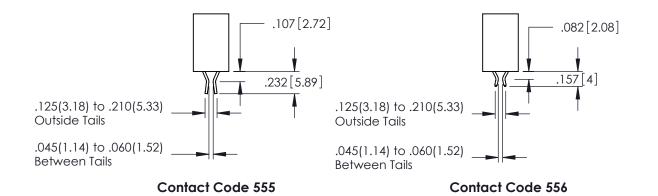

**SECTION A-A** 

**Contact Code 558** 

Contact Code 559

Contact Code 560

INSULATOR MATERIAL: THERMOPLASTIC POLYESTER, UL 94V-0

DAP MATERIAL AVAILABLE UPON REQUEST

CONTACT MATERIAL; COPPER ALLOY CONTACT PLATING: GOLD ON THE MATING AREA, TIN PLATING ON THE CONTACT TAILS, NICKEL UNDERPLATE

## 345/395 SERIES CARD EDGE CONNECTOR CONTACT CODE 555,556,558,559,560 DIMENSIONS

YOUR CONNECTION TO QUALITY & SERVICE

|   | . 345-ENG-MASTER    |                          |
|---|---------------------|--------------------------|
|   | DRAWN: R.STA.MONICA | DATE: <b>MAY.16/2017</b> |
| • | CHECKED:            | DATE:                    |
|   | SCALE: 1:1          | SHEET 2 OF 2             |
| D | DRAWING NUMBER      | ISSUE                    |