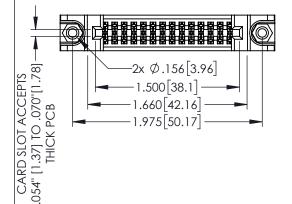

Contact Dimensions: 523-P.C. Tail .025 Sq.(0.64 Sq.) - Tail LG=.390(9.91) .100 (2.54) Contact Spacing x .200 (5.08) Row Spacing

.160[4.06] POINT OF CONTACT

50 [3.81]

.330[8.38] CARD SLOT

1

INSULATOR MATERIAL: THERMOPLASTIC PBT BLACK, UL 94V-0

CONTACT MATERIAL; COPPER TIN ALLOY CONTACT PLATING: GOLD ON THE MATING AREA, TIN PLATING ON THE CONTACT TAILS, NICKEL UNDERPLATE

| 345/395 SERIES CARD EDGE CONNECTO | R |
|-----------------------------------|---|
| PART NUMBER: 345-028-523-888      |   |