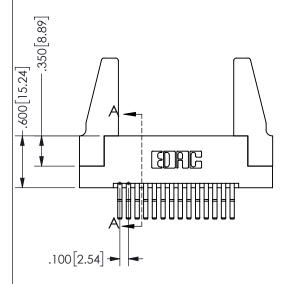

## 345/395 SERIES CARD EDGE CONNECTOR PART NUMBER: 345-028-560-288

YOUR CONNECTION TO QUALITY & SERVICE

**EDAC INC** TORONTO, ONTARIO CANADA

THESE DRAWINGS AND SPECIFICATIONS ARE THE PROPERTY OF EDAC INC.,AND SHALL NOT BE REPRODUCED, OR COPIED OR USED AS THE BASIS FOR THE MANUFACTURE OR SALE OF APPARATUS WITHOUT WRITTEN PERMISSION.

| S                   | SECTION A-A      |
|---------------------|------------------|
| ACAD REFERENCE NO.  | 345-ENG-MASTER   |
| DRAWN: R.STA.MONICA | DATE:MAY.16/2017 |
| CHECKED:            | DATE:            |
| SCALE: NTS          | SHEET 1 OF 2     |
| DRAWING NUMBER      | ISSUE            |
| 345-ENG-MASTE       | R 1              |