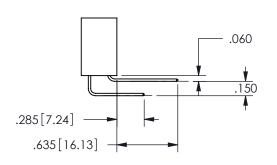

## **Contact Dimensions:** 560-Extender Board Bend (Code 523 Contacts) See Sheet 2 for Contact Code 555, 556, 558, 559, 560 **Dimensions**

.160 4.06 .330[8.38] POINT OF **CARD SLOT** CONTACT .370 9.4