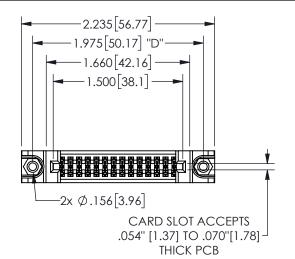

## 345/395 SERIES CARD EDGE CONNECTOR PART NUMBER: 345-028-560-288

YOUR CONNECTION TO QUALITY & SERVICE

**EDAC INC** TORONTO, ONTARIO CANADA

THESE DRAWINGS AND SPECIFICATIONS ARE THE PROPERTY OF EDAC INC.,AND SHALL NOT BE REPRODUCED, OR COPIED OR USED AS THE BASIS FOR THE MANUFACTURE OR SALE OF APPARATUS WITHOUT WRITTEN PERMISSION.

| S                   | SECTION A-A      |
|---------------------|------------------|
| ACAD REFERENCE NO.  | 345-ENG-MASTER   |
| DRAWN: R.STA.MONICA | DATE:MAY.16/2017 |
| CHECKED:            | DATE:            |
| SCALE: NTS          | SHEET 1 OF 2     |
| DRAWING NUMBER      | ISSUE            |
| 345-ENG-MASTE       | R 1              |