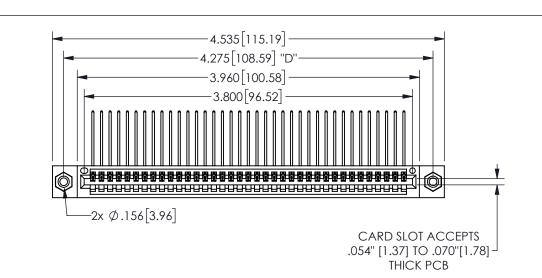

THIS IS A C.A.D. GENERATED DRAWING DO NOT MAKE MANUAL REVISIONS TO MASTER.

ORIGINAL

1

.160 4.06 .330[8.38] POINT OF CARD SLOT CONTACT .370 9.4

-.180[4.57] 600 15.24 ROPE .250[6.35] .100[2.54]

<u>Contact Dimensions:</u>
559-90 Degree Bend (Code 541 Contacts)
See Sheet 2 for Contact Code 555, 556, 558, 559, 560 **Dimensions** 

| 345/395 SERIES | CARD EDGE CONNECTOR |
|----------------|---------------------|
| PART NUMBER:   | 345-037-559-608     |

YOUR CONNECTION TO QUALITY & SERVICE

**EDAC INC** TORONTO, ONTARIO CANADA

THESE DRAWINGS AND SPECIFICATIONS ARE THE PROPERTY OF EDAC INC.,AND SHALL NOT BE REPRODUCED,OR COPIED OR USED AS THE BASIS FOR THE MANUFACTURE OR SALE OF APPARATUS WITHOUT WRITTEN PERMISSION.