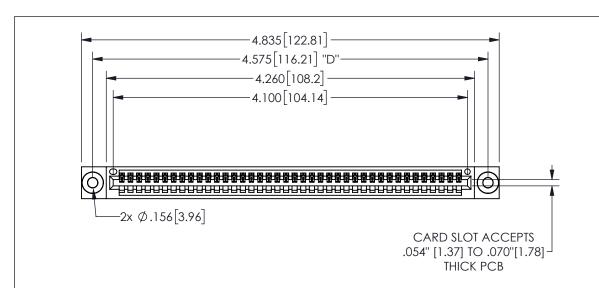

345/395 SERIES CARD EDGE CONNECTOR PART NUMBER: 345-040-541-403

**EDAC INC** TORONTO, ONTARIO CANADA

THESE DRAWINGS AND SPECIFICATIONS ARE THE PROPERTY OF EDAC INC.,AND SHALL NOT BE REPRODUCED, OR COPIED OR USED AS THE BASIS FOR THE MANUFACTURE OR SALE OF APPARATUS WITHOUT WRITTEN PERMISSION.

## 345/395 SERIES CARD EDGE CONNECTOR CONTACT CODE 555,556,558,559,560 DIMENSIONS

YOUR CONNECTION TO QUALITY & SERVICE

**EDAC INC** TORONTO, ONTARIO CANADA

THESE DRAWINGS AND SPECIFICATIONS ARE THE PROPERTY OF EDAC INC.,AND SHALL NOT BE REPRODUCED, OR COPIED OR USED AS THE BASIS FOR THE MANUFACTURE OR SALE OF APPARATUS WITHOUT WRITTEN PERMISSION.