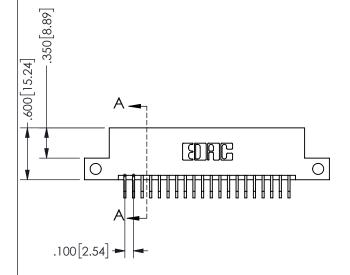

-2.835[72.01] 2.260 57.4 2.100 53.34

THIS IS A C.A.D. GENERATED DRAWING DO NOT MAKE MANUAL REVISIONS TO MASTER.

ISSUE NUMBER

1

ORIGINAL

CARD SLOT ACCEPTS .054" [1.37] TO .070"[1.78] <sup>\(\)</sup> THICK PCB

## SECTION A-A

345/395 SERIES CARD EDGE CONNECTOR PART NUMBER: 345-040-559-212

**EDAC INC** TORONTO, ONTARIO CANADA

THESE DRAWINGS AND SPECIFICATIONS ARE THE PROPERTY OF EDAC INC.,AND SHALL NOT BE REPRODUCED,OR COPIED OR USED AS THE BASIS FOR THE MANUFACTURE OR SALE OF APPARATUS WITHOUT WRITTEN PERMISSION.