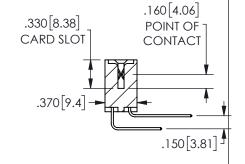

<u>Contact Dimensions:</u>
559-90 Degree Bend (Code 541 Contacts)
See Sheet 2 for Contact Code 555, 556, 558, 559, 560 **Dimensions** 

ORIGINAL 1

ISSUE NUMBER

**Contact Code 558** 

Contact Code 559

**Contact Code 560** 

INSULATOR MATERIAL: THERMOPLASTIC POLYESTER, UL 94V-0 DAP MATERIAL AVAILABLE UPON REQUEST

CONTACT MATERIAL; COPPER ALLOY CONTACT PLATING: GOLD ON THE MATING AREA, TIN PLATING ON THE CONTACT TAILS, NICKEL UNDERPLATE