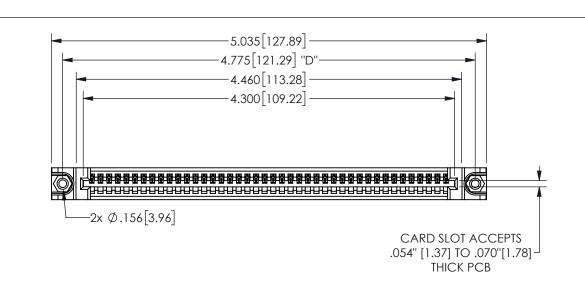

345/395 SERIES CARD EDGE CONNECTOR PART NUMBER: 345-042-541-688

YOUR CONNECTION TO QUALITY & SERVICE

**EDAC INC** TORONTO, ONTARIO CANADA

THESE DRAWINGS AND SPECIFICATIONS ARE THE PROPERTY OF EDAC INC.,AND SHALL NOT BE REPRODUCED, OR COPIED OR USED AS THE BASIS FOR THE MANUFACTURE OR SALE OF APPARATUS WITHOUT WRITTEN PERMISSION.

## 345/395 SERIES CARD EDGE CONNECTOR CONTACT CODE 555,556,558,559,560 DIMENSIONS

YOUR CONNECTION TO QUALITY & SERVICE

**EDAC INC** TORONTO, ONTARIO CANADA

THESE DRAWINGS AND SPECIFICATIONS ARE THE PROPERTY OF EDAC INC.,AND SHALL NOT BE REPRODUCED, OR COPIED OR USED AS THE BASIS FOR THE MANUFACTURE OR SALE OF APPARATUS WITHOUT WRITTEN PERMISSION.