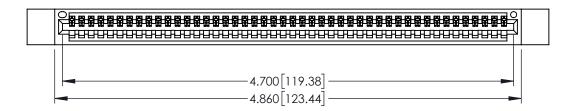

Contact Dimensions: 525-P.C. Tail .018 Sq.(0.46 Sq.) - Tail LG=.150(3.81) .100 (2.54) Contact Spacing x .200 (5.08) Row Spacing

1

INSULATOR MATERIAL: THERMOPLASTIC PBT BLACK, UL 94V-0

CONTACT MATERIAL; COPPER TIN ALLOY CONTACT PLATING: GOLD ON THE MATING AREA, TIN PLATING ON THE CONTACT TAILS, NICKEL UNDERPLATE

345/395 SERIES CARD EDGE CONNECTOR PART NUMBER: 345-046-525-612

| ACAD REFERENCE NO. 345-ENG-MASTER |                 |           |  |
|-----------------------------------|-----------------|-----------|--|
| DRAWN: R.STA.MONICA               | DATE: <b>MA</b> | Y.16/2017 |  |
| CHECKED:                          | DATE:           |           |  |
| SCALE: 1:1                        | SHEET 1         | OF 2      |  |
| DRAWING NUMBER                    |                 | ISSUE     |  |
| 345-ENG-MASTER                    |                 | 1         |  |