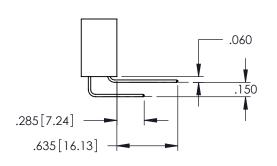

Contact Dimensions: 525-P.C. Tail .018 Sq.(0.46 Sq.) - Tail LG=.150(3.81) .100 (2.54) Contact Spacing x .200 (5.08) Row Spacing

1

INSULATOR MATERIAL: THERMOPLASTIC PBT BLACK, UL 94V-0

CONTACT MATERIAL; COPPER TIN ALLOY CONTACT PLATING: GOLD ON THE MATING AREA, TIN PLATING ON THE CONTACT TAILS, NICKEL UNDERPLATE

345/395 SERIES CARD EDGE CONNECTOR PART NUMBER: 345-046-525-612

| ACAD REFERENCE NO. 345-ENG-MASTER |                 |           |  |
|-----------------------------------|-----------------|-----------|--|
| DRAWN: R.STA.MONICA               | DATE: <b>MA</b> | Y.16/2017 |  |
| CHECKED:                          | DATE:           |           |  |
| SCALE: 1:1                        | SHEET 1         | OF 2      |  |
| DRAWING NUMBER                    |                 | ISSUE     |  |
| 345-ENG-MASTER                    |                 | 1         |  |