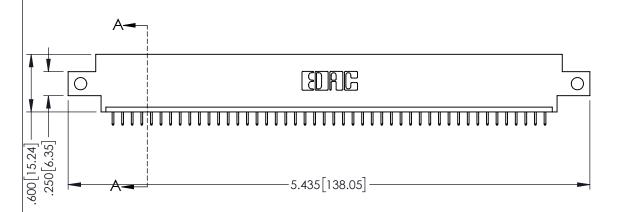

Contact Dimensions: 525-P.C. Tail .018 Sq.(0.46 Sq.) - Tail LG=.150(3.81) .100 (2.54) Contact Spacing x .200 (5.08) Row Spacing

1

INSULATOR MATERIAL: THERMOPLASTIC PBT BLACK, UL 94V-0

CONTACT MATERIAL; COPPER TIN ALLOY CONTACT PLATING: GOLD ON THE MATING AREA, TIN PLATING ON THE CONTACT TAILS, NICKEL UNDERPLATE

345/395 SERIES CARD EDGE CONNECTOR PART NUMBER: 345-046-525-612

| ACAD REFERENCE NO. 345-ENG-MASTER |                 |           |  |
|-----------------------------------|-----------------|-----------|--|
| DRAWN: R.STA.MONICA               | DATE: <b>MA</b> | Y.16/2017 |  |
| CHECKED:                          | DATE:           |           |  |
| SCALE: 1:1                        | SHEET 1         | OF 2      |  |
| DRAWING NUMBER                    |                 | ISSUE     |  |
| 345-ENG-MASTER                    |                 | 1         |  |