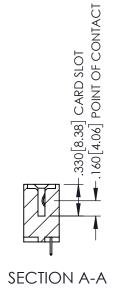

Contact Dimensions: 525-P.C. Tail .018 Sq.(0.46 Sq.) - Tail LG=.150(3.81) .100 (2.54) Contact Spacing x .200 (5.08) Row Spacing

1

INSULATOR MATERIAL: THERMOPLASTIC PBT BLACK, UL 94V-0

CONTACT MATERIAL; COPPER TIN ALLOY CONTACT PLATING: GOLD ON THE MATING AREA, TIN PLATING ON THE CONTACT TAILS, NICKEL UNDERPLATE

345/395 SERIES CARD EDGE CONNECTOR PART NUMBER: 345-046-525-612

| ACAD REFERENCE NO. 345-ENG-MASTER |                 |           |  |
|-----------------------------------|-----------------|-----------|--|
| DRAWN: R.STA.MONICA               | DATE: <b>MA</b> | Y.16/2017 |  |
| CHECKED:                          | DATE:           |           |  |
| SCALE: 1:1                        | SHEET 1         | OF 2      |  |
| DRAWING NUMBER                    |                 | ISSUE     |  |
| 345-ENG-MASTER                    |                 | 1         |  |