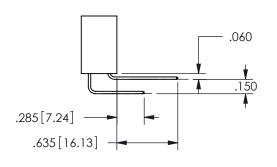

## .160 4.06 .330[8.38] POINT OF CARD SLOT CONTACT .370 9.4

<u>Contact Dimensions:</u> 544-Wire Wrap .050x.025(1.27x0.64) - Tail LG=.750(19.05)

.100 (2.54) Contact Spacing x .200 (5.08) Row Spacing

345/395 SERIES CARD EDGE CONNECTOR PART NUMBER: 345-050-544-204

CONTACT MATERIAL; COPPER ALLOY

CONTACT PLATING: GOLD ON THE MATING AREA, TIN PLATING ON THE CONTACT TAILS, NICKEL UNDERPLATE

345/395 SERIES CARD EDGE CONNECTOR CONTACT CODE 555,556,558,559,560 DIMENSIONS