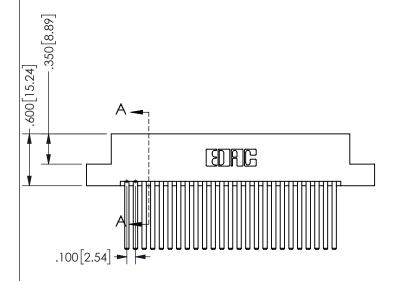

## .160 4.06 .330[8.38] POINT OF CARD SLOT CONTACT .370 9.4

<u>Contact Dimensions:</u> 544-Wire Wrap .050x.025(1.27x0.64) - Tail LG=.750(19.05)

.100 (2.54) Contact Spacing x .200 (5.08) Row Spacing

345/395 SERIES CARD EDGE CONNECTOR PART NUMBER: 345-050-544-204

SECTION A-A

ISSUE NUMBER ORIGINAL

1

**Contact Code 558** 

Contact Code 559

**Contact Code 560** 

INSULATOR MATERIAL: THERMOPLASTIC POLYESTER, UL 94V-0

DAP MATERIAL AVAILABLE UPON REQUEST