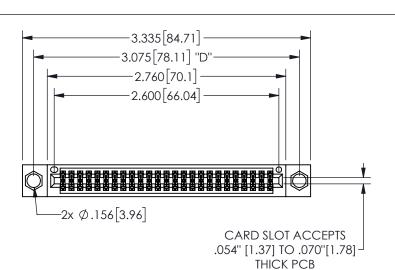

## .160 4.06 .330[8.38] POINT OF CARD SLOT CONTACT .370 9.4

<u>Contact Dimensions:</u> 544-Wire Wrap .050x.025(1.27x0.64) - Tail LG=.750(19.05)

.100 (2.54) Contact Spacing x .200 (5.08) Row Spacing

345/395 SERIES CARD EDGE CONNECTOR PART NUMBER: 345-050-544-204