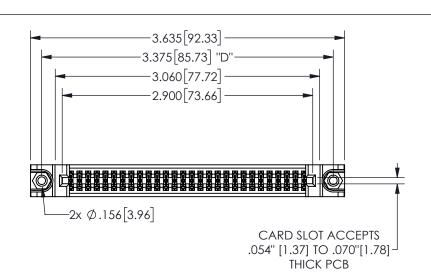

345/395 SERIES CARD EDGE CONNECTOR PART NUMBER: 345-056-524-588

YOUR CONNECTION TO QUALITY & SERVICE

**EDAC INC** TORONTO, ONTARIO CANADA

THESE DRAWINGS AND SPECIFICATIONS ARE THE PROPERTY OF EDAC INC.,AND SHALL NOT BE REPRODUCED,OR COPIED OR USED AS THE BASIS FOR THE MANUFACTURE OR SALE OF APPARATUS WITHOUT WRITTEN PERMISSION.