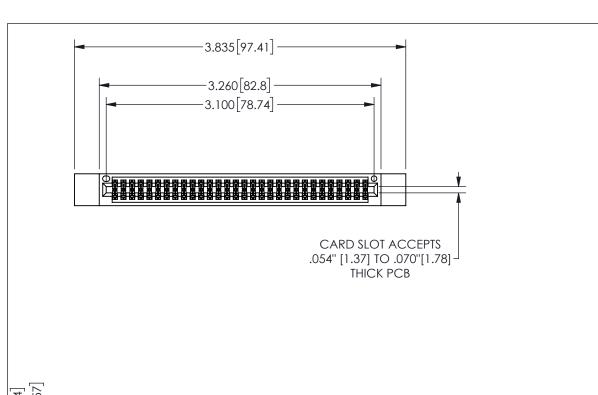

345/395 SERIES CARD EDGE CONNECTOR PART NUMBER: 345-060-524-812

YOUR CONNECTION TO QUALITY & SERVICE

**EDAC INC** TORONTO, ONTARIO CANADA

THESE DRAWINGS AND SPECIFICATIONS ARE THE PROPERTY OF EDAC INC.,AND SHALL NOT BE REPRODUCED, OR COPIED OR USED AS THE BASIS FOR THE MANUFACTURE OR SALE OF APPARATUS WITHOUT WRITTEN PERMISSION.

THIS IS A C.A.D. GENERATED DRAWING DO NOT MAKE MANUAL REVISIONS TO MASTER.

ISSUE NUMBER

ORIGINAL

1

.160 4.06 .330[8.38] POINT OF CARD SLOT CONTACT .370 9.4

-.180[4.57] 600 15.24 .250[6.35] .100[2.54]

<u>Contact Dimensions:</u>
524-P.C. Tail .018 Sq.(0.46 Sq.) - Tail LG=.175(4.45)
.100 (2.54) Contact Spacing x .200 (5.08) Row Spacing