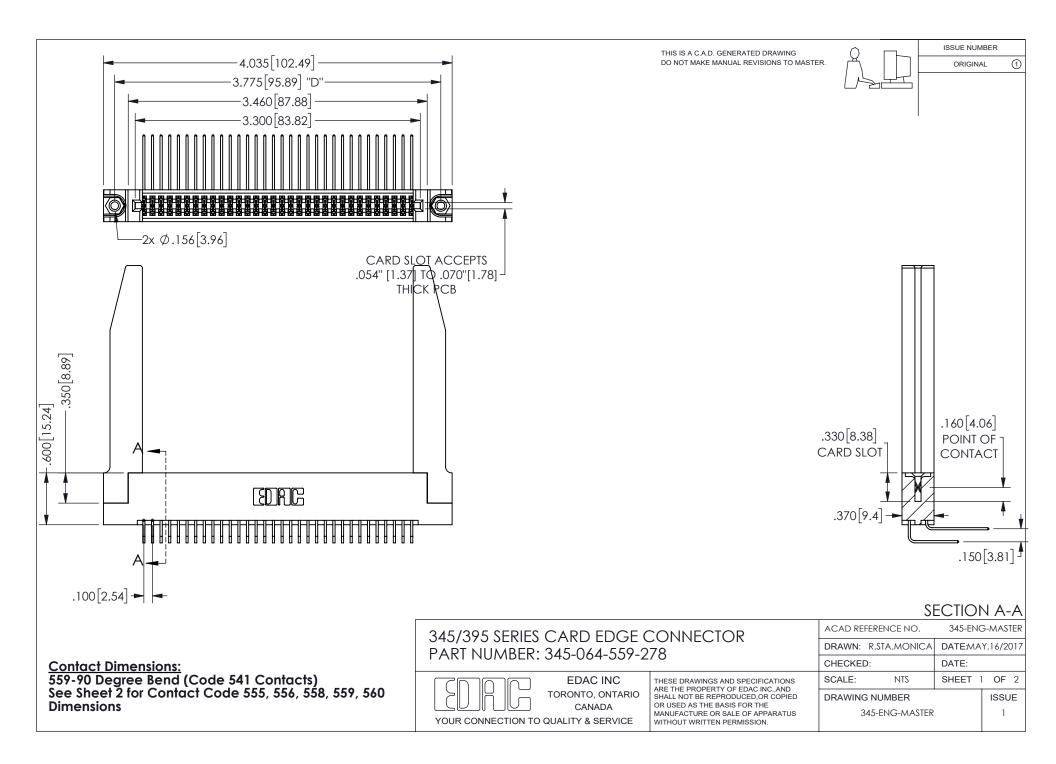

ISSUE NUMBER ORIGINAL

1









**Contact Code 558** 

Contact Code 559

Contact Code 560

INSULATOR MATERIAL: THERMOPLASTIC POLYESTER, UL 94V-0 DAP MATERIAL AVAILABLE UPON REQUEST

CONTACT MATERIAL; COPPER ALLOY

CONTACT PLATING: GOLD ON THE MATING AREA, TIN PLATING ON THE CONTACT TAILS, NICKEL UNDERPLATE

## 345/395 SERIES CARD EDGE CONNECTOR CONTACT CODE 555,556,558,559,560 DIMENSIONS

YOUR CONNECTION TO QUALITY & SERVICE

**EDAC INC** TORONTO, ONTARIO CANADA

THESE DRAWINGS AND SPECIFICATIONS ARE THE PROPERTY OF EDAC INC.,AND SHALL NOT BE REPRODUCED, OR COPIED OR USED AS THE BASIS FOR THE MANUFACTURE OR SALE OF APPARATUS WITHOUT WRITTEN PERMISSION.

| ACAD REFERENCE NO.  | 345-ENG-MASTER   |
|---------------------|------------------|
| DRAWN: R.STA.MONICA | DATE:MAY.16/2017 |
| C