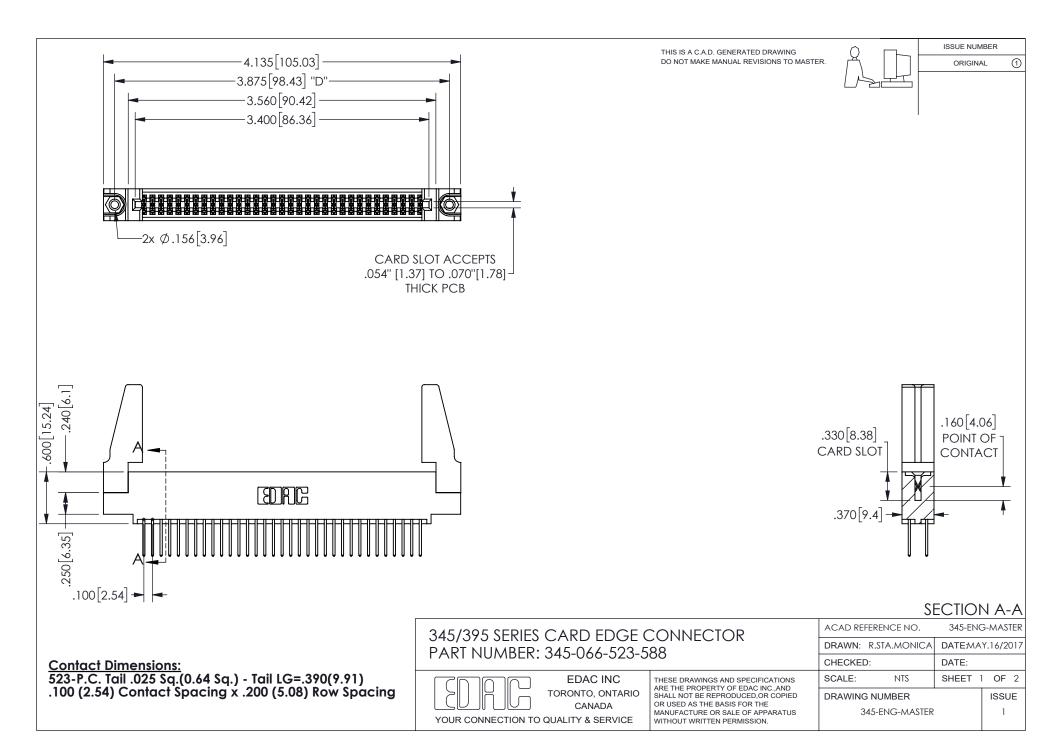

ISSUE NUMBER ORIGINAL

1

**Contact Code 558** 

Contact Code 559

Contact Code 560

INSULATOR MATERIAL: THERMOPLASTIC POLYESTER, UL 94V-0 DAP MATERIAL AVAILABLE UPON REQUEST

CONTACT MATERIAL; COPPER ALLOY

CONTACT PLATING: GOLD ON THE MATING AREA, TIN PLATING ON THE CONTACT TAILS, NICKEL UNDERPLATE

## 345/395 SERIES CARD EDGE CONNECTOR CONTACT CODE 555,556,558,559,560 DIMENSIONS

YOUR CONNECTION TO QUALITY & SERVICE

**EDAC INC** TORONTO, ONTARIO CANADA

THESE DRAWINGS AND SPECIFICATIONS ARE THE PROPERTY OF EDAC INC.,AND SHALL NOT BE REPRODUCED, OR COPIED OR USED AS THE BASIS FOR THE MANUFACTURE OR SALE OF APPARATUS WITHOUT WRITTEN PERMISSION.

| ACAD REFERENCE NO.  | 345-ENG-MASTER   |
|---------------------|------------------|
| DRAWN: R.STA.MONICA | DATE:MAY.16/2017 |
| CHECKED:            | DATE:            |
| SCALE: 1:1          | SHEET 2 OF 2     |
| DRAWING NUMBER      | ISSUE            |
| 345-ENG-MASTER      | 1                |