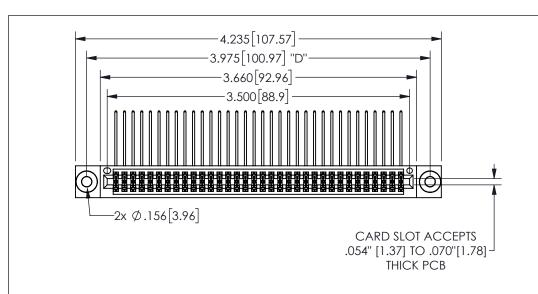

THIS IS A C.A.D. GENERATED DRAWING DO NOT MAKE MANUAL REVISIONS TO MASTER.

ISSUE NUMBER

ORIGINAL

.160 4.06 .330[8.38] POINT OF CARD SLOT CONTACT .370 9.4 .150[3.81]

.350[8.89] .600[15.24] .100[2.54]

<u>Contact Dimensions:</u>
559-90 Degree Bend (Code 541 Contacts)
See Sheet 2 for Contact Code 555, 556, 558, 559, 560 **Dimensions** 

## 345/395 SERIES CARD EDGE CONNECTOR PART NUMBER: 345-068-559-203

YOUR CONNECTION TO QUALITY & SERVICE

**EDAC INC** TORONTO, ONTARIO CANADA

THESE DRAWINGS AND SPECIFICATIONS ARE THE PROPERTY OF EDAC INC.,AND SHALL NOT BE REPRODUCED, OR COPIED OR USED AS THE BASIS FOR THE MANUFACTURE OR SALE OF APPARATUS WITHOUT WRITTEN PERMISSION.