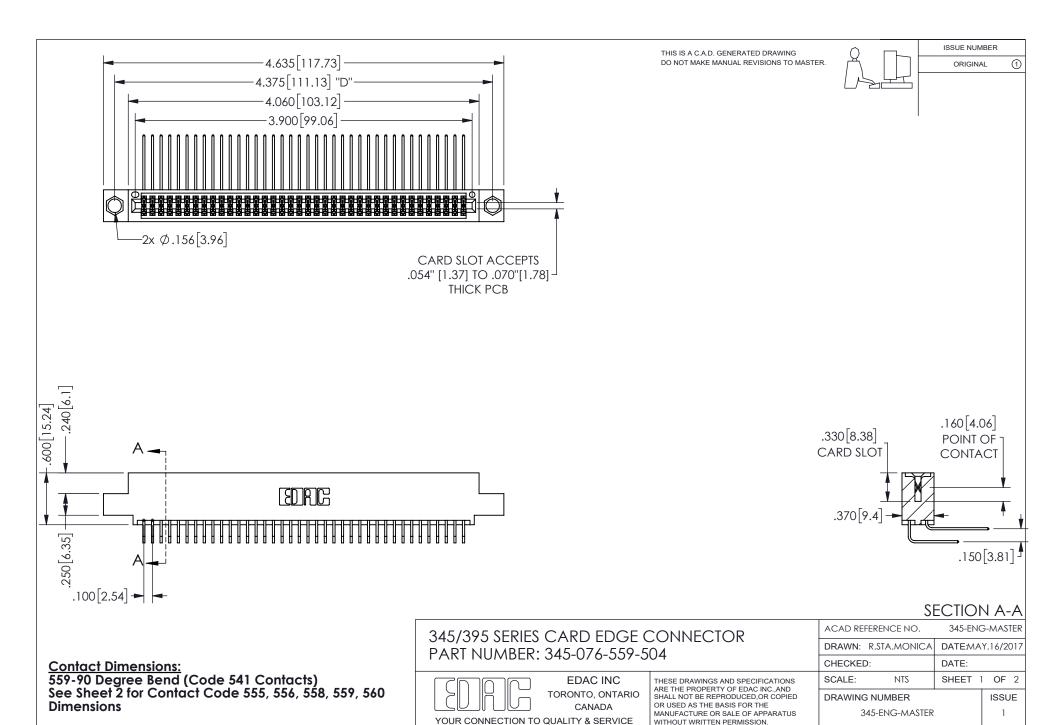

ISSUE NUMBER ORIGINAL

1









**Contact Code 558** 

Contact Code 559

Contact Code 560

INSULATOR MATERIAL: THERMOPLASTIC POLYESTER, UL 94V-0 DAP MATERIAL AVAILABLE UPON REQUEST

CONTACT MATERIAL; COPPER ALLOY

CONTACT PLATING: GOLD ON THE MATING AREA, TIN PLATING ON THE CONTACT TAILS, NICKEL UNDERPLATE

## 345/395 SERIES CARD EDGE CONNECTOR CONTACT CODE 555,556,558,559,560 DIMENSIONS

YOUR CONNECTION TO QUALITY & SERVICE

**EDAC INC** TORONTO, ONTARIO CANADA

THESE DRAWINGS AND SPECIFICATIONS ARE THE PROPERTY OF EDAC INC.,AND SHALL NOT BE REPRODUCED, OR COPIED OR USED AS THE BASIS FOR THE MANUFACTURE OR SALE OF APPARATUS WITHOUT WRITTEN PERMISSION.

| ACAD REFERENCE NO.  | 345-ENG-MASTER   |
|---------------------|------------------|
| DRAWN: R.STA.MONICA | DATE:MAY.16/2017 |
| C