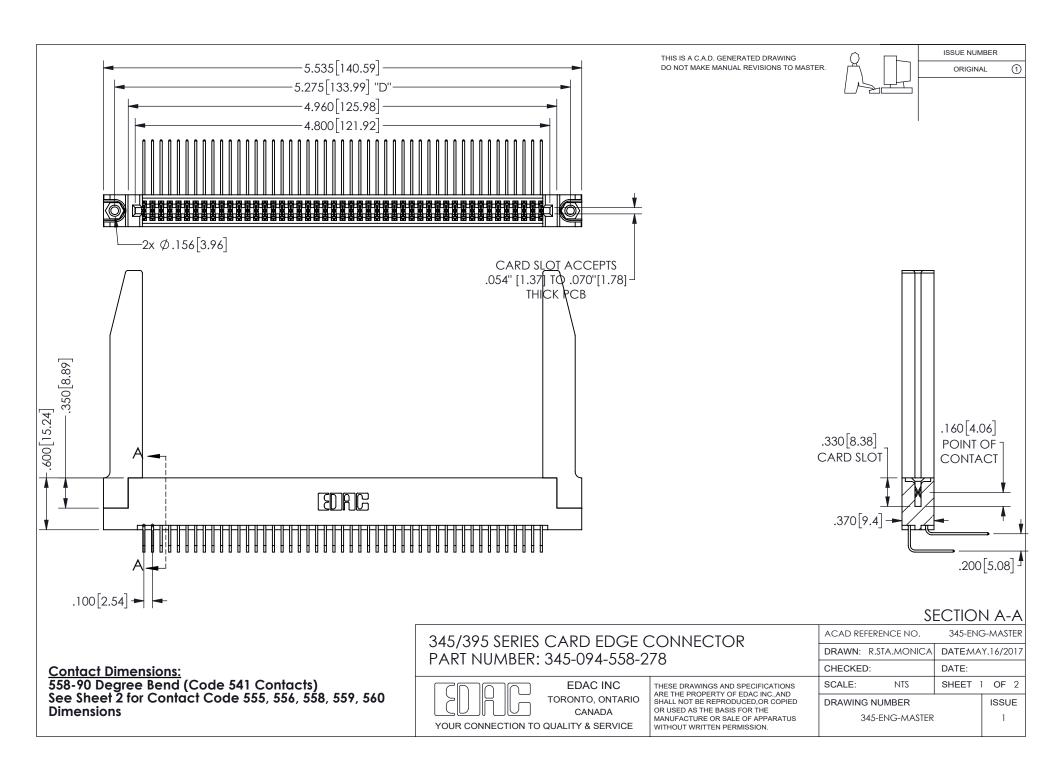

ISSUE NUMBER ORIGINAL

1

**Contact Code 558** 

Contact Code 559

Contact Code 560

INSULATOR MATERIAL: THERMOPLASTIC POLYESTER, UL 94V-0 DAP MATERIAL AVAILABLE UPON REQUEST

CONTACT MATERIAL; COPPER ALLOY CONTACT PLATING: GOLD ON THE MATING AREA, TIN PLATING ON THE CONTACT TAILS, NICKEL UNDERPLATE

345/395 SERIES CARD EDGE CONNECTOR CONTACT CODE 555,556,558,559,560 DIMENSIONS

YOUR CONNECTION TO QUALITY & SERVICE

**EDAC INC** TORONTO, ONTARIO CANADA

THESE DRAWINGS AND SPECIFICATIONS ARE THE PROPERTY OF EDAC INC.,AND SHALL NOT BE REPRODUCED, OR COPIED OR USED AS THE BASIS FOR THE MANUFACTURE OR SALE OF APPARATUS WITHOUT WRITTEN PERMISSION.