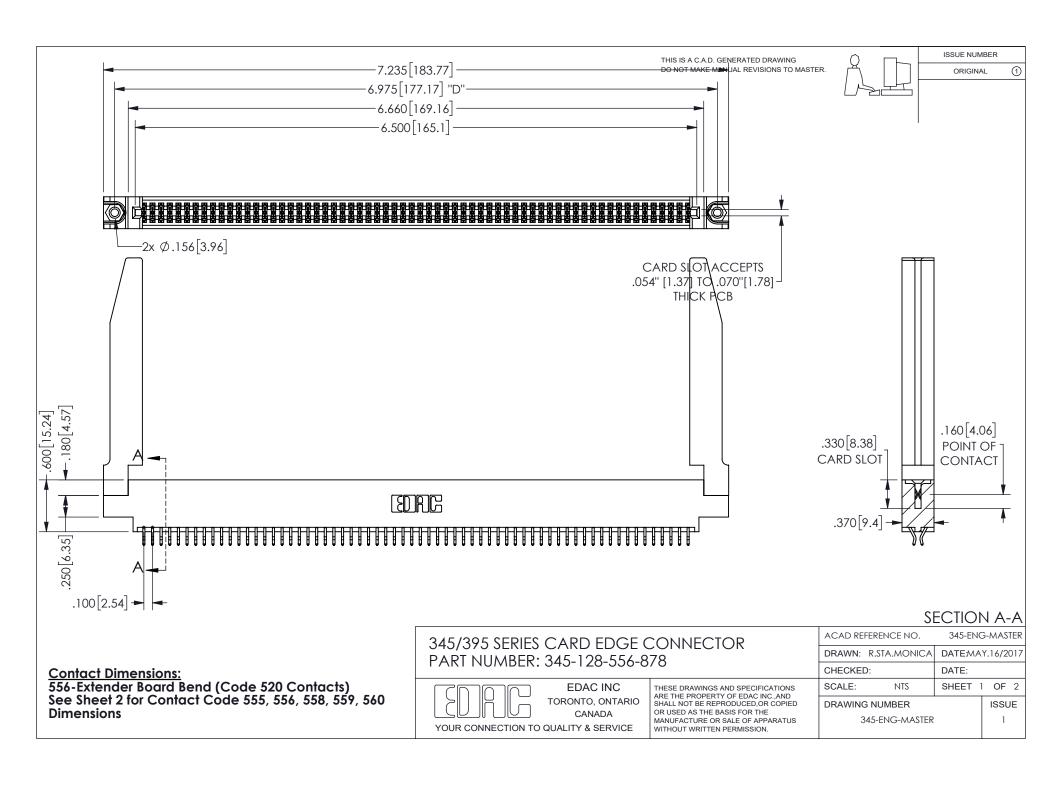

ORIGINAL 1

ISSUE NUMBER

**Contact Code 558** 

Contact Code 559

Contact Code 560

- INSULATOR MATERIAL: THERMOPLASTIC POLYESTER, UL 94V-0 DAP MATERIAL AVAILABLE UPON REQUEST

CONTACT MATERIAL; COPPER ALLOY CONTACT PLATING: GOLD ON THE MATING AREA, TIN PLATING ON THE CONTACT TAILS, NICKEL UNDERPLATE

## 345/395 SERIES CARD EDGE CONNECTOR CONTACT CODE 555,556,558,559,560 DIMENSIONS

YOUR CONNECTION TO QUALITY & SERVICE

**EDAC INC** TORONTO, ONTARIO CANADA

THESE DRAWINGS AND SPECIFICATIONS ARE THE PROPERTY OF EDAC INC.,AND SHALL NOT BE REPRODUCED, OR COPIED OR USED AS THE BASIS FOR THE MANUFACTURE OR SALE OF APPARATUS WITHOUT WRITTEN PERMISSION.