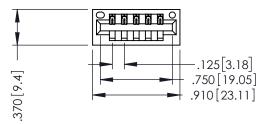

346/396 SERIES CARD EDGE CONNECTOR PART NUMBER: 346-005-500-101

YOUR CONNECTION TO QUALITY & SERVICE

**EDAC INC** TORONTO, ONTARIO CANADA

THESE DRAWINGS AND SPECIFICATIONS ARE THE PROPERTY OF EDAC INC.,AND SHALL NOT BE REPRODUCED, OR COPIED OR USED AS THE BASIS FOR THE MANUFACTURE OR SALE OF APPARATUS WITHOUT WRITTEN PERMISSION.

THIS IS A C.A.D. GENERATED DRAWING DO NOT MAKE MANUAL REVISIONS TO MASTER.

ISSUE NUMBER

ORIGINAL

1

INSULATOR MATERIAL: THERMOPLASTIC POLYESTER, UL 94V-0 CONTACT MATERIAL; COPPER, NICKEL, TIN ALLOY CA-725 CONTACT PLATING: GOLD ON THE MATING AREA, TIN-LEAD ON THE CONTACT TAILS, NICKEL UNDERPLATE