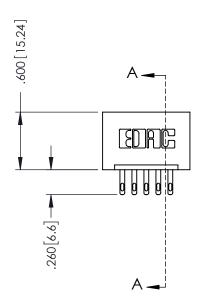

## 346/396 SERIES CARD EDGE CONNECTOR CONTACT CODE 555,556,558,559,560 DIMENSIONS

YOUR CONNECTION TO QUALITY & SERVICE

**EDAC INC** TORONTO, ONTARIO CANADA

THESE DRAWINGS AND SPECIFICATIONS ARE THE PROPERTY OF EDAC INC.,AND SHALL NOT BE REPRODUCED, OR COPIED OR USED AS THE BASIS FOR THE MANUFACTURE OR SALE OF APPARATUS WITHOUT WRITTEN PERMISSION.

**Contact Code 555** 

.045(1.14) to .060(1.52)

Between Tails

**Contact Code 556** 

.125(3.18) to .210(5.33)

Outside Tails

INSULATOR MATERIAL: THERMOPLASTIC POLYESTER, UL 94V-0 CONTACT MATERIAL; COPPER, NICKEL, TIN ALLOY CA-725 CONTACT PLATING: GOLD ON THE MATING AREA, TIN-LEAD

ON THE CONTACT TAILS, NICKEL UNDERPLATE