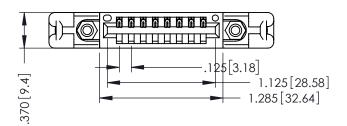

THIS IS A C.A.D. GENERATED DRAWING DO NOT MAKE MANUAL REVISIONS TO MASTER.

ISSUE NUMBER

ORIGINAL

1

INSULATOR MATERIAL: THERMOPLASTIC POLYESTER, UL 94V-0 CONTACT MATERIAL; COPPER, NICKEL, TIN ALLOY CA-725 CONTACT PLATING: GOLD ON THE MATING AREA, TIN-LEAD

ON THE CONTACT TAILS, NICKEL UNDERPLATE

346/396 SERIES CARD EDGE CONNECTOR PART NUMBER: 346-008-541-158

YOUR CONNECTION TO QUALITY & SERVICE

**EDAC INC** TORONTO, ONTARIO CANADA

THESE DRAWINGS AND SPECIFICATIONS ARE THE PROPERTY OF EDAC INC.,AND SHALL NOT BE REPRODUCED, OR COPIED OR USED AS THE BASIS FOR THE MANUFACTURE OR SALE OF APPARATUS WITHOUT WRITTEN PERMISSION.

|                    |     |                | , , , , , |
|--------------------|-----|----------------|-----------|
| ACAD REFERENCE NO. |     | 346-ENG-MASTER |           |
| DRAWN: J.L         | .EE | DATE: AF       | PR. 22/09 |
| CHECKED:           |     | DATE:          |           |
| SCALE:             | 1:1 | SHEET          | OF 2      |
| DRAWING NUME       |     | ISSUE          |           |