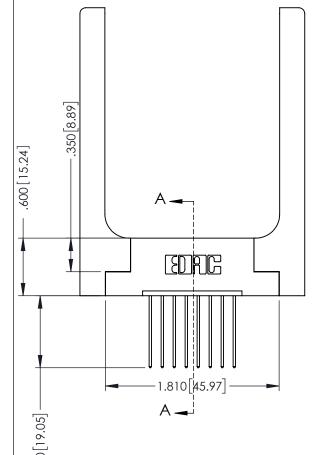

SECTION A-A

346-ENG-MASTER

ISSUE NUMBER ORIGINAL 1

## 346/396 SERIES CARD EDGE CONNECTOR CONTACT CODE 555,556,558,559,560 DIMENSIONS

YOUR CONNECTION TO QUALITY & SERVICE

**EDAC INC** TORONTO, ONTARIO CANADA

THESE DRAWINGS AND SPECIFICATIONS ARE THE PROPERTY OF EDAC INC.,AND SHALL NOT BE REPRODUCED, OR COPIED OR USED AS THE BASIS FOR THE MANUFACTURE OR SALE OF APPARATUS WITHOUT WRITTEN PERMISSION.

|  | ACAD REFERENCE NO. | 346-ENG-MASTER   |  |
|--|--------------------|------------------|--|
|  | DRAWN: J.LEE       | DATE: APR. 22/09 |  |
|  | CHECKED:           | DATE:            |  |
|  | SCALE: 1:1         | SHEET 2 OF 2     |  |
|  | DRAWING NUMBER     | ISSUE            |  |
|  | 346-ENG-MASTER     | 1                |  |