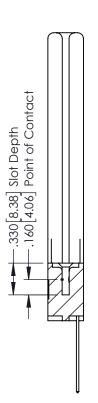

## **Contact Code 555**

## **Contact Code 556**

INSULATOR MATERIAL: THERMOPLASTIC POLYESTER, UL 94V-0 CONTACT MATERIAL; COPPER, NICKEL, TIN ALLOY CA-725 CONTACT PLATING: GOLD ON THE MATING AREA, TIN-LEAD

ON THE CONTACT TAILS, NICKEL UNDERPLATE