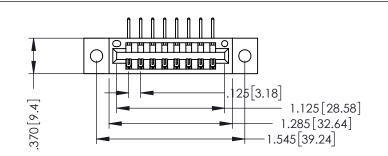

.350[8.89]

.600 [15.24]

1

346/396 SERIES CARD EDGE CONNECTOR PART NUMBER: 346-008-558-102

J.LEE DATE: APR. 22/09 1:1 SHEET 1 OF 2 346-ENG-MASTER

ACAD REFERENCE NO. 346-ENG-MASTER

YOUR CONNECTION TO QUALITY & SERVICE

INSULATOR MATERIAL: THERMOPLASTIC POLYESTER, UL 94V-0 CONTACT MATERIAL; COPPER, NICKEL, TIN ALLOY CA-725 CONTACT PLATING: GOLD ON THE MATING AREA, TIN-LEAD ON THE CONTACT TAILS, NICKEL UNDERPLATE

1.810 45.97