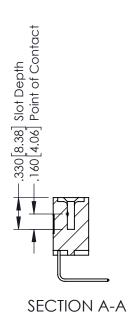

**Contact Code 555** 

**Contact Code 556** 

INSULATOR MATERIAL: THERMOPLASTIC POLYESTER, UL 94V-0 CONTACT MATERIAL; COPPER, NICKEL, TIN ALLOY CA-725

CONTACT PLATING: GOLD ON THE MATING AREA, TIN-LEAD ON THE CONTACT TAILS, NICKEL UNDERPLATE