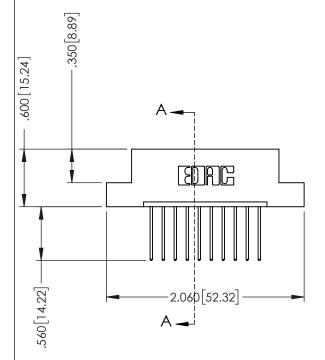

## **Contact Code 555**

## **Contact Code 556**

INSULATOR MATERIAL: THERMOPLASTIC POLYESTER, UL 94V-0 CONTACT MATERIAL; COPPER, NICKEL, TIN ALLOY CA-725 CONTACT PLATING: GOLD ON THE MATING AREA, TIN-LEAD

ON THE CONTACT TAILS, NICKEL UNDERPLATE

## 346/396 SERIES CARD EDGE CONNECTOR CONTACT CODE 555,556,558,559,560 DIMENSIONS

YOUR CONNECTION TO QUALITY & SERVICE

**EDAC INC** TORONTO, ONTARIO CANADA

THESE DRAWINGS AND SPECIFICATIONS ARE THE PROPERTY OF EDAC INC.,AND SHALL NOT BE REPRODUCED, OR COPIED OR USED AS THE BASIS FOR THE MANUFACTURE OR SALE OF APPARATUS WITHOUT WRITTEN PERMISSION.