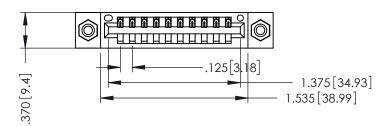

346/396 SERIES CARD EDGE CONNECTOR PART NUMBER: 346-010-540-108

YOUR CONNECTION TO QUALITY & SERVICE

**EDAC INC** TORONTO, ONTARIO CANADA

THESE DRAWINGS AND SPECIFICATIONS ARE THE PROPERTY OF EDAC INC.,AND SHALL NOT BE REPRODUCED, OR COPIED OR USED AS THE BASIS FOR THE MANUFACTURE OR SALE OF APPARATUS WITHOUT WRITTEN PERMISSION.

THIS IS A C.A.D. GENERATED DRAWING DO NOT MAKE MANUAL REVISIONS TO MASTER.

ISSUE NUMBER

ORIGINAL

1

- INSULATOR MATERIAL: THERMOPLASTIC POLYESTER, UL 94V-0 CONTACT MATERIAL; COPPER, NICKEL, TIN ALLOY CA-725 CONTACT PLATING: GOLD ON THE MATING AREA, TIN-LEAD
  - ON THE CONTACT TAILS, NICKEL UNDERPLATE