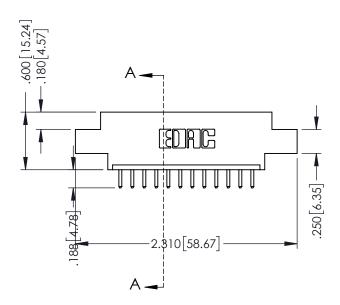

SECTION A-A

.330 [8.38] Slot Depth .160 [4.06] Point of Contact

ISSUE NUMBER ORIGINAL 1

## **Contact Code 555**

## **Contact Code 556**

INSULATOR MATERIAL: THERMOPLASTIC POLYESTER, UL 94V-0 CONTACT MATERIAL; COPPER, NICKEL, TIN ALLOY CA-725 CONTACT PLATING: GOLD ON THE MATING AREA, TIN-LEAD

ON THE CONTACT TAILS, NICKEL UNDERPLATE

## 346/396 SERIES CARD EDGE CONNECTOR CONTACT CODE 555,556,558,559,560 DIMENSIONS

YOUR CONNECTION TO QUALITY & SERVICE

**EDAC INC** TORONTO, ONTARIO CANADA

THESE DRAWINGS AND SPECIFICATIONS ARE THE PROPERTY OF EDAC INC.,AND SHALL NOT BE REPRODUCED, OR COPIED OR USED AS THE BASIS FOR THE MANUFACTURE OR SALE OF APPARATUS WITHOUT WRITTEN PERMISSION.

|   | ACAD REFERENCE NO. | 346-ENG-MASTER   |  |
|---|--------------------|------------------|--|
|   | DRAWN: J.LEE       | DATE: APR. 22/09 |  |
| • | CHECKED:           | DATE:            |  |
|   | SCALE: 1:1         | SHEET 2 OF 2     |  |
|   | DRAWING NUMBER     | ISSUE            |  |
|   | 346-ENG-MASTER     | 1                |  |