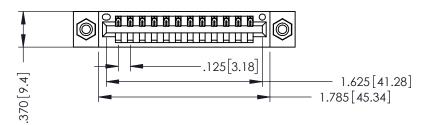

THIS IS A C.A.D. GENERATED DRAWING DO NOT MAKE MANUAL REVISIONS TO MASTER.

ISSUE NUMBER

ORIGINAL

1

INSULATOR MATERIAL: THERMOPLASTIC POLYESTER, UL 94V-0 CONTACT MATERIAL; COPPER, NICKEL, TIN ALLOY CA-725 CONTACT PLATING: GOLD ON THE MATING AREA, TIN-LEAD ON THE CONTACT TAILS, NICKEL UNDERPLATE

346/396 SERIES CARD EDGE CONNECTOR PART NUMBER: 346-012-520-608

YOUR CONNECTION TO QUALITY & SERVICE

**EDAC INC** TORONTO, ONTARIO CANADA

THESE DRAWINGS AND SPECIFICATIONS ARE THE PROPERTY OF EDAC INC., AND SHALL NOT BE REPRODUCED,OR COPIED OR USED AS THE BASIS FOR THE MANUFACTURE OR SALE OF APPARATUS WITHOUT WRITTEN PERMISSION.

| ACAD REFERENCE NO. |       | 346-ENG-MASTER |           |
|--------------------|-------|----------------|-----------|
| DRAWN: J.LEE       |       | DATE: A        | PR. 22/09 |
| CHECKED:           |       | DATE:          |           |
| SCALE: 1:1         |       | SHEET          | OF 2      |
| DRAWING NUMBER     |       |                | ISSUE     |
| 346-ENG-M/         | ASTER |                | 1         |