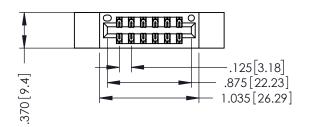

346/396 SERIES CARD EDGE CONNECTOR PART NUMBER: 346-012-560-212

YOUR CONNECTION TO QUALITY & SERVICE

**EDAC INC** TORONTO, ONTARIO CANADA

THESE DRAWINGS AND SPECIFICATIONS ARE THE PROPERTY OF EDAC INC.,AND SHALL NOT BE REPRODUCED, OR COPIED OR USED AS THE BASIS FOR THE MANUFACTURE OR SALE OF APPARATUS WITHOUT WRITTEN PERMISSION.

THIS IS A C.A.D. GENERATED DRAWING DO NOT MAKE MANUAL REVISIONS TO MASTER.

ISSUE NUMBER

ORIGINAL

1

INSULATOR MATERIAL: THERMOPLASTIC POLYESTER, UL 94V-0 CONTACT MATERIAL; COPPER, NICKEL, TIN ALLOY CA-725 CONTACT PLATING: GOLD ON THE MATING AREA, TIN-LEAD ON THE CONTACT TAILS, NICKEL UNDERPLATE