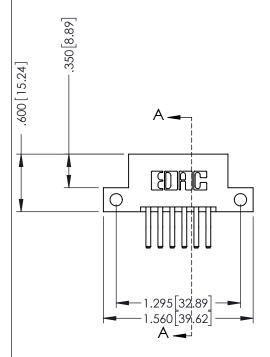

## 346/396 SERIES CARD EDGE CONNECTOR CONTACT CODE 555,556,558,559,560 DIMENSIONS

YOUR CONNECTION TO QUALITY & SERVICE

**EDAC INC** TORONTO, ONTARIO CANADA

THESE DRAWINGS AND SPECIFICATIONS ARE THE PROPERTY OF EDAC INC.,AND SHALL NOT BE REPRODUCED, OR COPIED OR USED AS THE BASIS FOR THE MANUFACTURE OR SALE OF APPARATUS WITHOUT WRITTEN PERMISSION.

.330 [8.38] Slot Depth .160 [4.06] Point of Contact

SECTION A-A

ISSUE NUMBER ORIGINAL 1