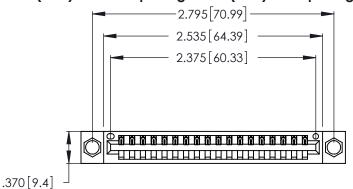

THIS IS A C.A.D. GENERATED DRAWING DO NOT MAKE MANUAL REVISIONS TO MASTER.

1

| 346/396 SERIES CARD EDGE CONNECTO | R |
|-----------------------------------|---|
| PART NUMBER: 346-018-500-604      |   |