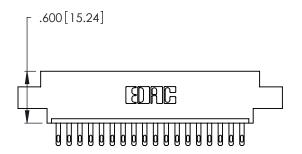

THIS IS A C.A.D. GENERATED DRAWING DO NOT MAKE MANUAL REVISIONS TO MASTER.

1

| 346/396 SERIES CARD EDGE CONNECTO | R |
|-----------------------------------|---|
| PART NUMBER: 346-018-500-604      |   |