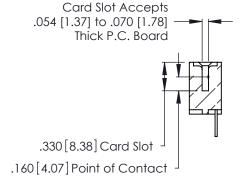

346/396 SERIES CARD EDGE CONNECTOR CONTACT CODE 555,556,558,559,560 DIMENSIONS

YOUR CONNECTION TO QUALITY & SERVICE

**EDAC INC** TORONTO, ONTARIO CANADA

THESE DRAWINGS AND SPECIFICATIONS ARE THE PROPERTY OF EDAC INC.,AND SHALL NOT BE REPRODUCED, OR COPIED OR USED AS THE BASIS FOR THE MANUFACTURE OR SALE OF APPARATUS WITHOUT WRITTEN PERMISSION.