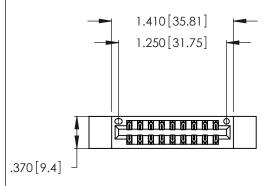

Contact Dimensions:
560-Extender Board Bend (Code 523 Contacts)
See Sheet 2 for Contact Code 555, 556, 558, 559, 560 Dimensions

THIS IS A C.A.D. GENERATED DRAWING DO NOT MAKE MANUAL REVISIONS TO MASTER.

ISSUE NUMBER

ORIGINAL

1

346/396 SERIES CARD EDGE CONNECTOR PART NUMBER: 346-018-560-212

YOUR CONNECTION TO QUALITY & SERVICE

**EDAC INC** TORONTO, ONTARIO CANADA

THESE DRAWINGS AND SPECIFICATIONS ARE THE PROPERTY OF EDAC INC.,AND SHALL NOT BE REPRODUCED, OR COPIED OR USED AS THE BASIS FOR THE MANUFACTURE OR SALE OF APPARATUS WITHOUT WRITTEN PERMISSION.

|  | ACAD REFERENCE NO. |                | 346-ENG-MASTER |           |
|--|--------------------|----------------|----------------|-----------|
|  | DRAWN:             | J.LEE          | DATE: AF       | PR. 22/09 |
|  | CHECKED:           |                | DATE:          |           |
|  | SCALE:             | N.T.S          | SHEET          | OF 2      |
|  | DRAWING N          | DRAWING NUMBER |                | ISSUE     |
|  | 346-ENG-MASTER     |                |                | 1         |
|  |                    |                |                |           |