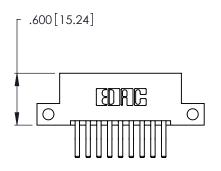

Contact Dimensions:
560-Extender Board Bend (Code 523 Contacts)
See Sheet 2 for Contact Code 555, 556, 558, 559, 560 Dimensions

THIS IS A C.A.D. GENERATED DRAWING DO NOT MAKE MANUAL REVISIONS TO MASTER.

ISSUE NUMBER

ORIGINAL

1

346/396 SERIES CARD EDGE CONNECTOR PART NUMBER: 346-018-560-212

YOUR CONNECTION TO QUALITY & SERVICE

**EDAC INC** TORONTO, ONTARIO CANADA

THESE DRAWINGS AND SPECIFICATIONS ARE THE PROPERTY OF EDAC INC.,AND SHALL NOT BE REPRODUCED, OR COPIED OR USED AS THE BASIS FOR THE MANUFACTURE OR SALE OF APPARATUS WITHOUT WRITTEN PERMISSION.

|  | ACAD REFERENCE NO. |                | 346-ENG-MASTER |           |
|--|--------------------|----------------|----------------|-----------|
|  | DRAWN:             | J.LEE          | DATE: AF       | PR. 22/09 |
|  | CHECKED:           |                | DATE:          |           |
|  | SCALE:             | N.T.S          | SHEET          | OF 2      |
|  | DRAWING N          | DRAWING NUMBER |                | ISSUE     |
|  | 346-ENG-MASTER     |                |                | 1         |
|  |                    |                |                |           |