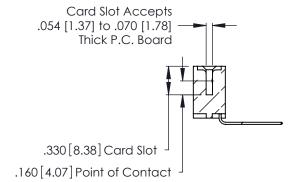

THIS IS A C.A.D. GENERATED DRAWING DO NOT MAKE MANUAL REVISIONS TO MASTER.

ISSUE NUMBER

ORIGINAL

1

**Contact Code 555** 

Contact Code 556

**Contact Code 558** 

**Contact Code 559** 

Contact Code 560

INSULATOR MATERIAL: THERMOPLASTIC POLYESTER, UL 94V-0 CONTACT MATERIAL; COPPER, NICKEL, TIN ALLOY CA-725 CONTACT PLATING: GOLD ON THE MATING AREA, TIN-LEAD

ON THE CONTACT TAILS, NICKEL UNDERPLATE