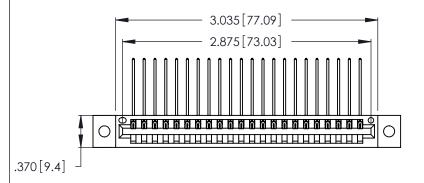

Contact Dimensions:
559-90 Degree Bend (Code 541 Contacts)
See Sheet 2 for Contact Code 555, 556, 558, 559, 560 Dimensions

THIS IS A C.A.D. GENERATED DRAWING DO NOT MAKE MANUAL REVISIONS TO MASTER.

INSULATOR MATERIAL: THERMOPLASTIC POLYESTER, UL 94V-0 CONTACT MATERIAL; COPPER, NICKEL, TIN ALLOY CA-725

CONTACT PLATING: GOLD ON THE MATING AREA, TIN-LEAD ON THE CONTACT TAILS, NICKEL UNDERPLATE

| 346/396 SERIES CARD EDGE CONNECTOR |
|------------------------------------|
| PART NUMBER: 346-022-559-102       |