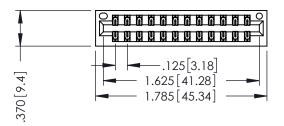

346/396 SERIES CARD EDGE CONNECTOR PART NUMBER: 346-024-540-201

YOUR CONNECTION TO QUALITY & SERVICE

**EDAC INC** TORONTO, ONTARIO CANADA

THESE DRAWINGS AND SPECIFICATIONS ARE THE PROPERTY OF EDAC INC.,AND SHALL NOT BE REPRODUCED, OR COPIED OR USED AS THE BASIS FOR THE MANUFACTURE OR SALE OF APPARATUS WITHOUT WRITTEN PERMISSION.

| ACAD REFERENCE NO. | 346-ENG-MASTER   |
|--------------------|------------------|
| DRAWN: J.LEE       | DATE: APR. 22/09 |
| CHECKED:           | DATE:            |
| SCALE: 1:1         | SHEET 1 OF 2     |
| DRAWING NUMBER     | ISSUE            |