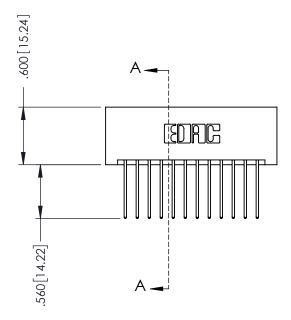

**SECTION A-A** 

.330 [8.38] Slot Depth .160 [4.06] Point of Contact

346-ENG-MASTER

ORIGINAL 1

ISSUE NUMBER

.120[3.05] .095[2.41] .170 [4.33] .245 [6.22] .125(3.18) to .210(5.33) .125(3.18) to .210(5.33) Outside Tails **Outside Tails** .045(1.14) to .060(1.52) .125(3.18) to .210(5.33) Between Tails Outside Tails

.060 [1.52] .060 [1.52] .150[3.81] .200 [5.08] .210[5.33] -.260[6.6] -.660[16.76] -.660 [16.76]

**Contact Code 555** 

.165[4.19] .375 [9.54] .125(3.18) to .210(5.33) .125(3.18) to .210(5.33)

**Contact Code 558** 