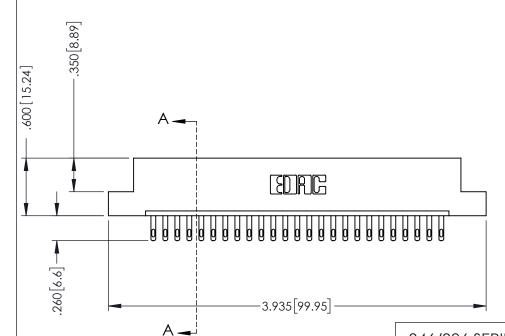

346-ENG-MASTER

INSULATOR MATERIAL: THERMOPLASTIC POLYESTER, UL 94V-0 CONTACT MATERIAL; COPPER, NICKEL, TIN ALLOY CA-725 CONTACT PLATING: GOLD ON THE MATING AREA, TIN-LEAD ON THE CONTACT TAILS, NICKEL UNDERPLATE