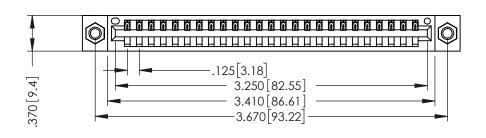

THIS IS A C.A.D. GENERATED DRAWING DO NOT MAKE MANUAL REVISIONS TO MASTER.

ISSUE NUMBER

ORIGINAL

1

.330 [8.38] Slot Depth .160 [4.06] Point of Contact SECTION A-A

346/396 SERIES CARD EDGE CONNECTOR PART NUMBER: 346-025-500-107

346-ENG-MASTER

INSULATOR MATERIAL: THERMOPLASTIC POLYESTER, UL 94V-0 CONTACT MATERIAL; COPPER, NICKEL, TIN ALLOY CA-725 CONTACT PLATING: GOLD ON THE MATING AREA, TIN-LEAD ON THE CONTACT TAILS, NICKEL UNDERPLATE