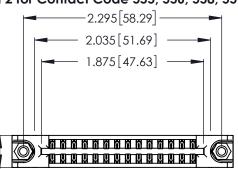

<u>Contact Dimensions:</u>
555-Extender Board Bend (Code 500 Contacts)
See Sheet 2 for Contact Code 555, 556, 558, 559, 560 Dimensions

THIS IS A C.A.D. GENERATED DRAWING DO NOT MAKE MANUAL REVISIONS TO MASTER.

ISSUE NUMBER

ORIGINAL

1

**Contact Code 555** 

Contact Code 556

**Contact Code 558** 

**Contact Code 559** 

**Contact Code 560** 

INSULATOR MATERIAL: THERMOPLASTIC POLYESTER, UL 94V-0 CONTACT MATERIAL; COPPER, NICKEL, TIN ALLOY CA-725 CONTACT PLATING: GOLD ON THE MATING AREA, TIN-LEAD

ON THE CONTACT TAILS, NICKEL UNDERPLATE

346/396 SERIES CARD EDGE CONNECTOR CONTACT CODE 555,556,558,559,560 DIMENSIONS