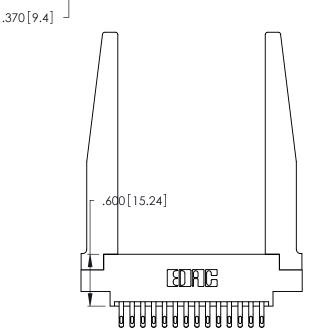

Card Slot Accepts .054 [1.37] to .070 [1.78] Thick P.C. Board

.330 [8.38] Card Slot .160 [4.07] Point of Contact

ISSUE NUMBER ORIGINAL

346/396 SERIES CARD EDGE CONNECTOR PART NUMBER: 346-028-555-878

YOUR CONNECTION TO QUALITY & SERVICE

INSULATOR MATERIAL: THERMOPLASTIC POLYESTER, UL 94V-0 CONTACT MATERIAL; COPPER, NICKEL, TIN\_ALLOY CA-725

CONTACT PLATING: GOLD ON THE MATING AREA, TIN-LEAD ON THE CONTACT TAILS, NICKEL UNDERPLATE

THIS IS A C.A.D. GENERATED DRAWING DO NOT MAKE MANUAL REVISIONS TO MASTER.