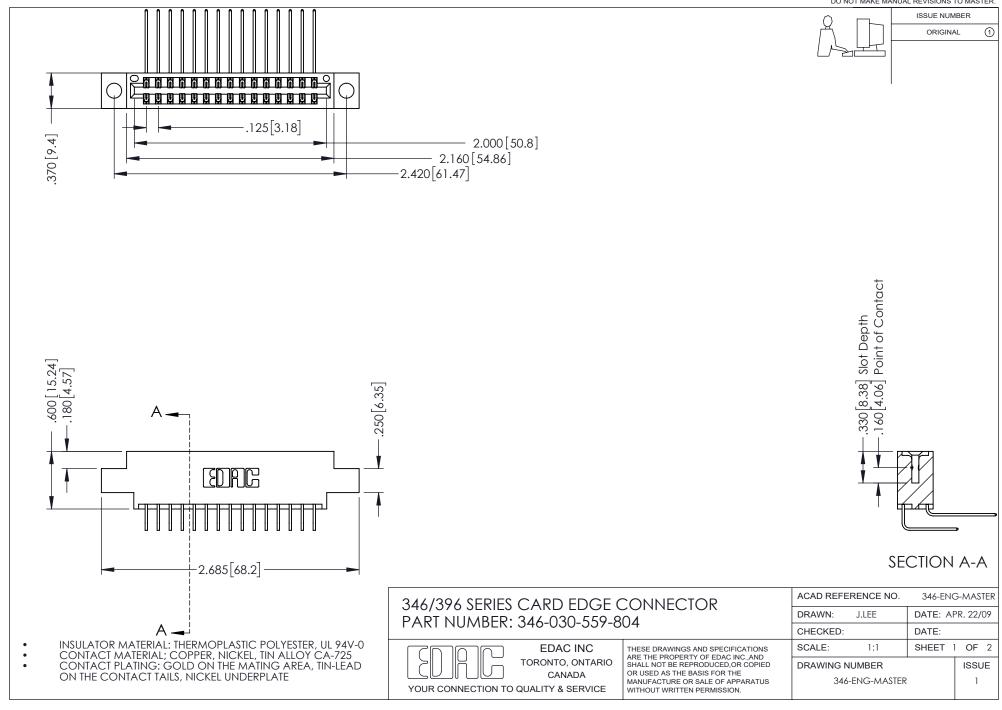

## **Contact Code 556**

INSULATOR MATERIAL: THERMOPLASTIC POLYESTER, UL 94V-0 CONTACT MATERIAL; COPPER, NICKEL, TIN ALLOY CA-725 CONTACT PLATING: GOLD ON THE MATING AREA, TIN-LEAD

ON THE CONTACT TAILS, NICKEL UNDERPLATE

## 346/396 SERIES CARD EDGE CONNECTOR CONTACT CODE 555,556,558,559,560 DIMENSIONS

YOUR CONNECTION TO QUALITY & SERVICE

**EDAC INC** TORONTO, ONTARIO CANADA

THESE DRAWINGS AND SPECIFICATIONS ARE THE PROPERTY OF EDAC INC.,AND SHALL NOT BE REPRODUCED, OR COPIED OR USED AS THE BASIS FOR THE MANUFACTURE OR SALE OF APPARATUS WITHOUT WRITTEN PERMISSION.