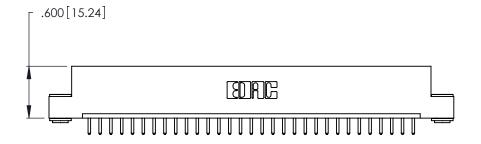

<u>Contact Dimensions:</u>
520-P.C. Tail .030x.018 (0.76x0.46) - Tail LG. = .175 (4.45) .125 (3.18) Contact Spacing x .250 (6.35) Row Spacing

.370 [9.4]

-4.420[112.27]-4.160[105.66] -4.000[101.6] -

THIS IS A C.A.D. GENERATED DRAWING DO NOT MAKE MANUAL REVISIONS TO MASTER.

1

Card Slot Accepts .054 [1.37] to .070 [1.78] Thick P.C. Board .330 [8.38] Card Slot .160 [4.07] Point of Contact

INSULATOR MATERIAL: THERMOPLASTIC POLYESTER, UL 94V-0 CONTACT MATERIAL; COPPER, NICKEL, TIN ALLOY CA-725

CONTACT PLATING: GOLD ON THE MATING AREA, TIN-LEAD ON THE CONTACT TAILS, NICKEL UNDERPLATE

346/396 SERIES CARD EDGE CONNECTOR PART NUMBER: 346-031-520-103

YOUR CONNECTION TO QUALITY & SERVICE

**EDAC INC** TORONTO, ONTARIO CANADA