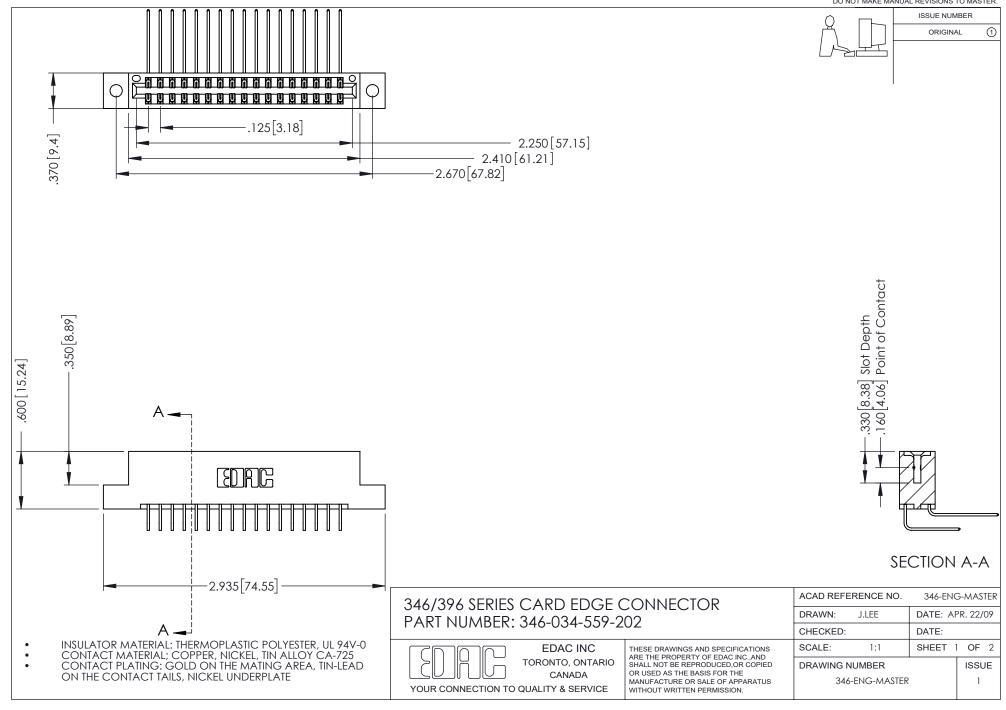

## **Contact Code 556**

INSULATOR MATERIAL: THERMOPLASTIC POLYESTER, UL 94V-0 CONTACT MATERIAL; COPPER, NICKEL, TIN ALLOY CA-725 CONTACT PLATING: GOLD ON THE MATING AREA, TIN-LEAD

ON THE CONTACT TAILS, NICKEL UNDERPLATE

## 346/396 SERIES CARD EDGE CONNECTOR CONTACT CODE 555,556,558,559,560 DIMENSIONS

YOUR CONNECTION TO QUALITY & SERVICE

**EDAC INC** TORONTO, ONTARIO CANADA

THESE DRAWINGS AND SPECIFICATIONS ARE THE PROPERTY OF EDAC INC.,AND SHALL NOT BE REPRODUCED, OR COPIED OR USED AS THE BASIS FOR THE MANUFACTURE OR SALE OF APPARATUS WITHOUT WRITTEN PERMISSION.