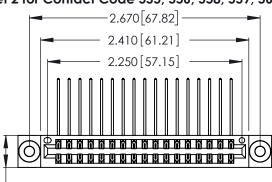

THIS IS A C.A.D. GENERATED DRAWING DO NOT MAKE MANUAL REVISIONS TO MASTER.

ISSUE NUMBER

ORIGINAL

1

**Contact Code 555** 

Contact Code 556

**Contact Code 558** 

**Contact Code 559** 

346/396 SERIES CARD EDGE CONNECTOR CONTACT CODE 555,556,558,559,560 DIMENSIONS

YOUR CONNECTION TO QUALITY & SERVICE

**EDAC INC** TORONTO, ONTARIO CANADA

THESE DRAWINGS AND SPECIFICATIONS ARE THE PROPERTY OF EDAC INC.,AND SHALL NOT BE REPRODUCED, OR COPIED OR USED AS THE BASIS FOR THE MANUFACTURE OR SALE OF APPARATUS WITHOUT WRITTEN PERMISSION.