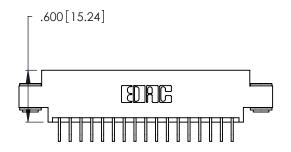

THIS IS A C.A.D. GENERATED DRAWING DO NOT MAKE MANUAL REVISIONS TO MASTER.

346/396 SERIES CARD EDGE CONNECTOR PART NUMBER: 346-034-559-803

**EDAC INC** TORONTO, ONTARIO CANADA

THESE DRAWINGS AND SPECIFICATIONS ARE THE PROPERTY OF EDAC INC., AND SHALL NOT BE REPRODUCED, OR COPIED OR USED AS THE BASIS FOR THE MANUFACTURE OR SALE OF APPARATUS WITHOUT WRITTEN PERMISSION.