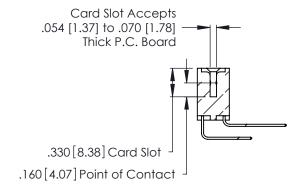

Contact Dimensions:
559-90 Degree Bend (Code 541 Contacts)
See Sheet 2 for Contact Code 555, 556, 558, 559, 560 Dimensions

.370 [9.4]

- INSULATOR MATERIAL: THERMOPLASTIC POLYESTER, UL 94V-0 CONTACT MATERIAL; COPPER, NICKEL, TIN ALLOY CA-725
- CONTACT PLATING: GOLD ON THE MATING AREA, TIN-LEAD ON THE CONTACT TAILS, NICKEL UNDERPLATE

Contact Code 560

INSULATOR MATERIAL: THERMOPLASTIC POLYESTER, UL 94V-0 CONTACT MATERIAL; COPPER, NICKEL, TIN ALLOY CA-725 CONTACT PLATING: GOLD ON THE MATING AREA, TIN-LEAD

ON THE CONTACT TAILS, NICKEL UNDERPLATE